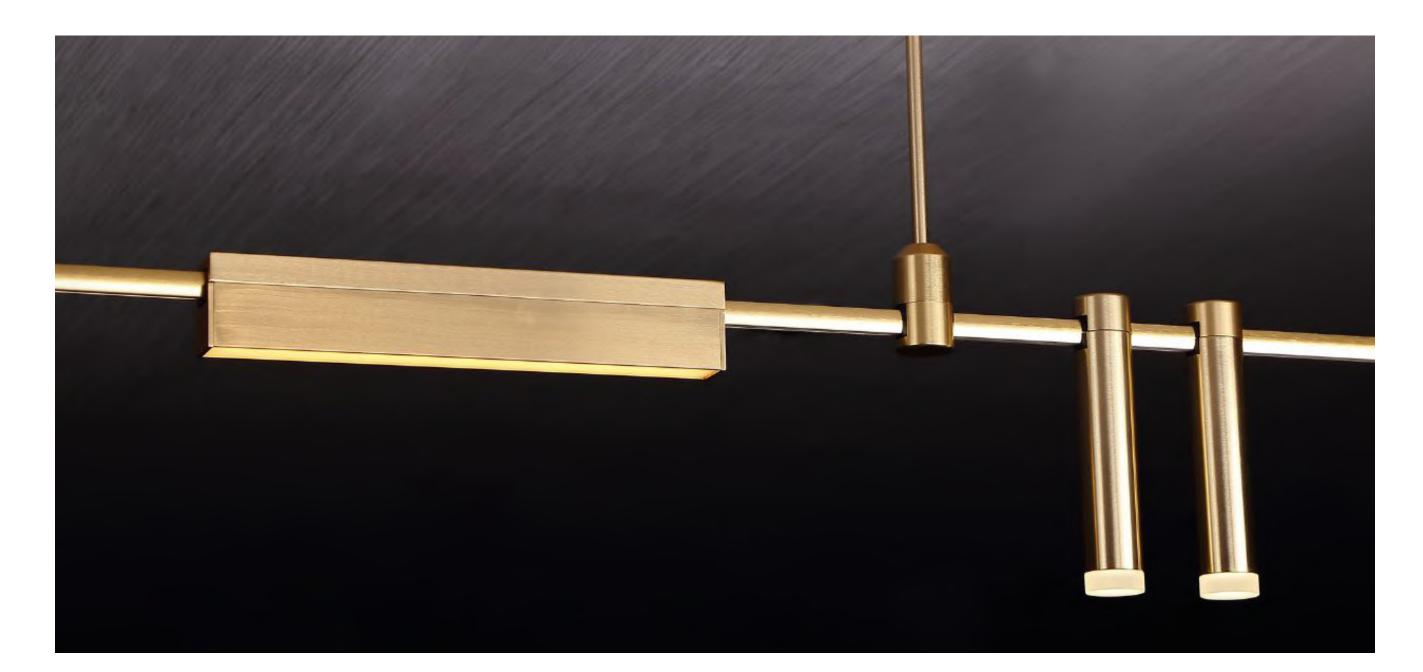

# Stiletto: Timeless Elegance

Step into a realm of refined illumination with the Stiletto Line, a collection that combines the allure of golden aesthetics with the precision of LED technology. This series showcases an array of luminaires and tracks that together form an ensemble of understated sophistication and brilliance.

Immerse yourself in the radiance of gold. **The Stiletto Line introduces a palette of golden luminaires and tracks that seamlessly integrate into your environment**, adding a touch of opulence and grandeur to every space they adorn.

**Each luminaire within the Stiletto Line is a testament to meticulous craftsmanship**. The design seamlessly blends sleek contours with architectural precision, resulting in luminaires that are not only a source of light but also **an embodiment of artistry**.