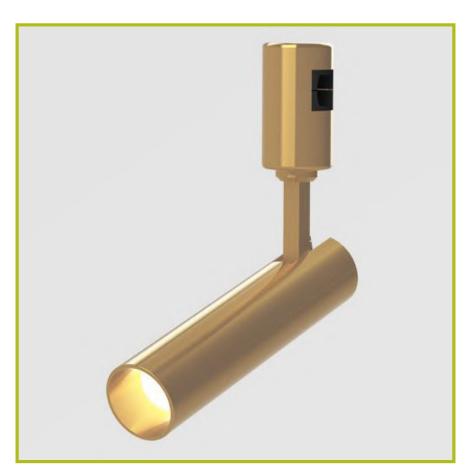

# Track 1

#### **Dimensions [mm]:**

Ø65x1500mm **Voltage:** DC24V Driver Included **Material:** 

Aluminium

#### **Installation:**

Suspended

**Protection class:** 

IP20