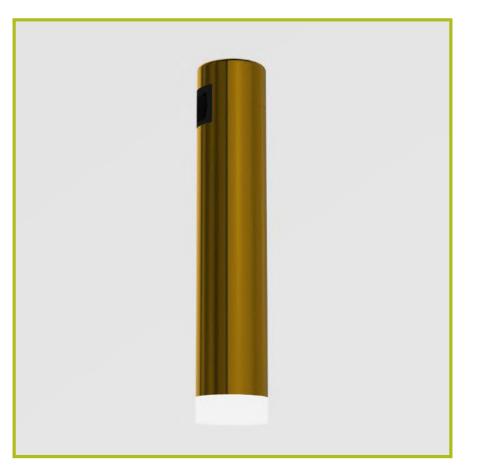

### Stiletto Module K8

#### **Dimensions [mm]:**

Ø50x264mm

#### Voltage:

DC24V

#### **Power:**

8W

#### Lumen:

480 lm **CCT:** 3000K / 4000K

CRI:

90

#### **Material:**

Aluminium

Installation:

Recessed / Surface Mounted / Suspended

#### **Protection class:**

IP20