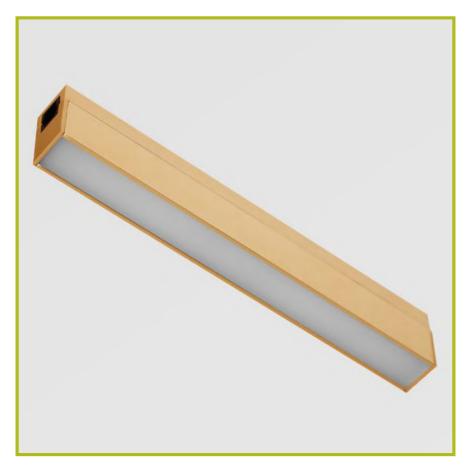

### Stiletto Module 110

#### **Dimensions [mm]:**

250x26x44mm

#### Voltage:

DC24V

**Power:** 

5W

Lumen:

300 lm CCT:

3000K / 4000K

CRI:

90

#### Material:

Aluminium

Installation:

Recessed / Surface Mounted / Suspended

#### **Protection class:**