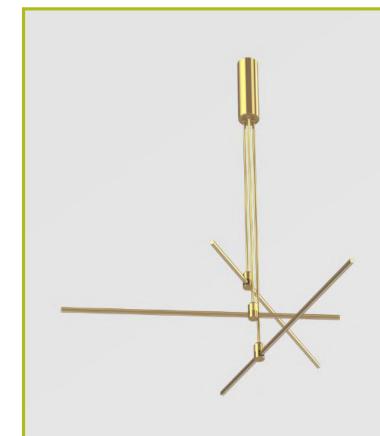

### Stiletto Cable Module A

#### **Dimensions [mm]:**

Ø120x90mm, Wire - 800mm

Voltage:

DC24V

**Power:** 

5W

Lumen:

300 lm

CCT:

3000K / 4000K

CRI:

90

Material:

Aluminium

Installation:

Recessed / Surface Mounted / Suspended

#### **Protection class:**

IP20