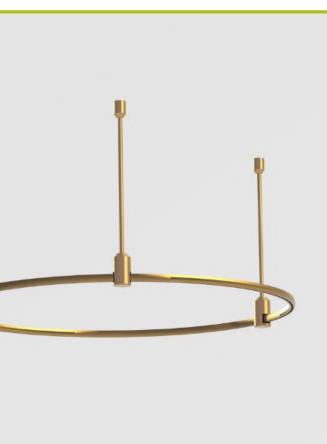

# Stiletto: Timeless Elegance

Step into a realm of refined illumination with the Stiletto Line, a collection that combines the allure of golden aesthetics with the precision of LED technology. This series showcases an array of luminaires and tracks that together form an ensemble of understated sophistication and brilliance.

Immerse yourself in the radiance of gold. **The Stiletto Line introduces a palette of golden luminaires and tracks that seamlessly integrate into your environment**, adding a touch of opulence and grandeur to every space they adorn.