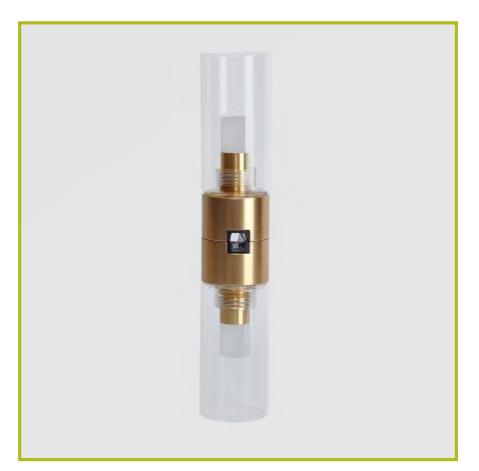

### Stiletto Cable Module A

#### **Dimensions [mm]:**

Ø120x90mm, Wire - 800mm

Voltage:

DC24V

**Power:** 

5W

Lumen:

300 lm

CCT:

3000K / 4000K

CRI:

90

Material:

Aluminium

Installation:

Recessed / Surface Mounted / Suspended

#### **Protection class:**

IP20