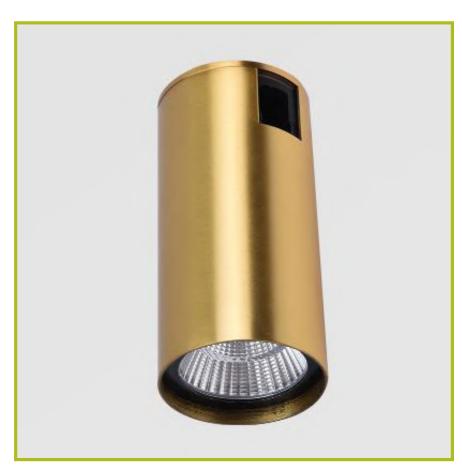

### Stiletto Module H5

#### **Dimensions [mm]:**

Ø100x130mm Voltage: DC24V **Power:** 5W Lumen: 300 lm CCT: 3000K / 4000K **CRI:** 90 **Material:** Aluminium **Installation:** Recessed / Surface Mounted / Suspended **Protection class:** IP20