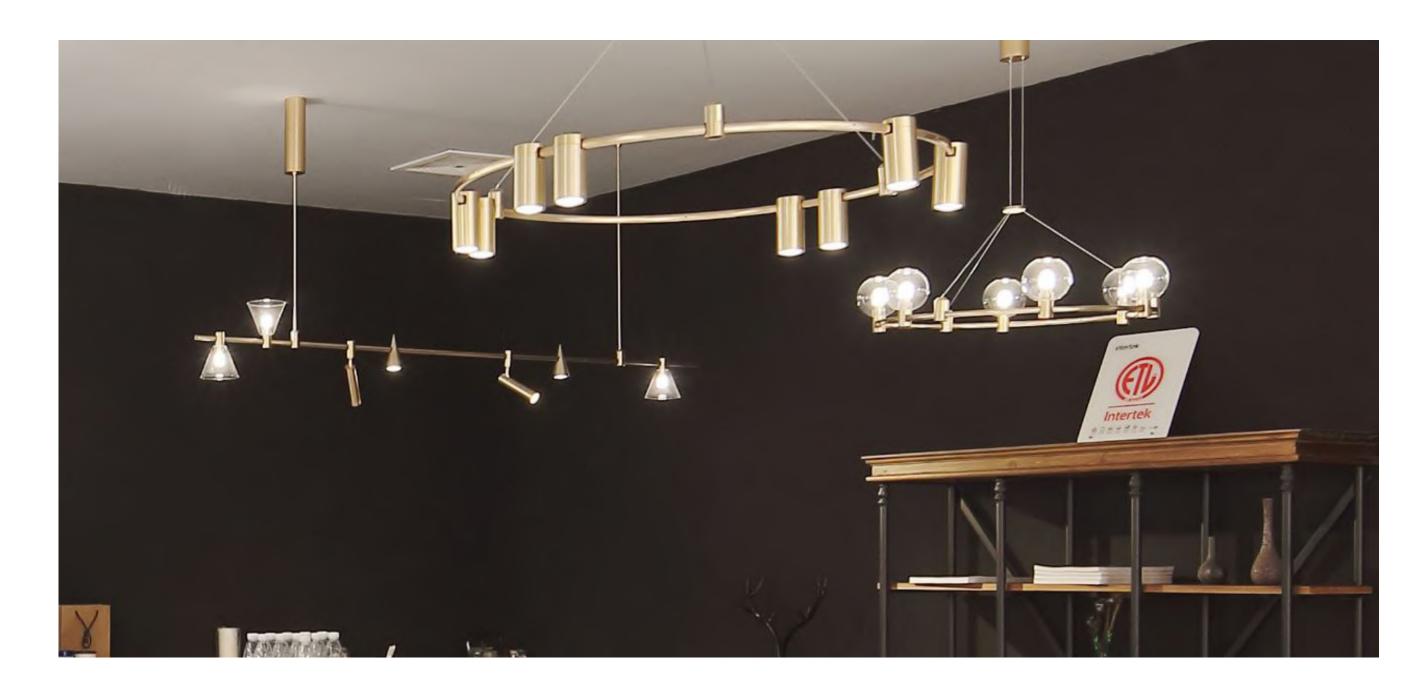

# Stiletto: Timeless Elegance

Step into a realm of refined illumination with the Stiletto Line, a collection that combines the allure of golden aesthetics with the precision of LED technology. This series showcases an array of luminaires and tracks that together form an ensemble of understated sophistication and brilliance.

Immerse yourself in the radiance of gold. **The Stiletto Line introduces a palette of golden luminaires and tracks that seamlessly integrate into your environment**, adding a touch of opulence and grandeur to every space they adorn.

**Each luminaire within the Stiletto Line is a testament to meticulous craftsmanship**. The design seamlessly blends sleek contours with architectural precision, resulting in luminaires that are not only a source of light but also **an embodiment of artistry**.

**Elevate your space with the Stiletto Line**, a manifestation of timeless aesthetics and modern ingenuity. Let golden luminaires and tracks be your companions in creating an atmosphere that is both captivating and refined – **a true embodiment of illuminating excellence**.