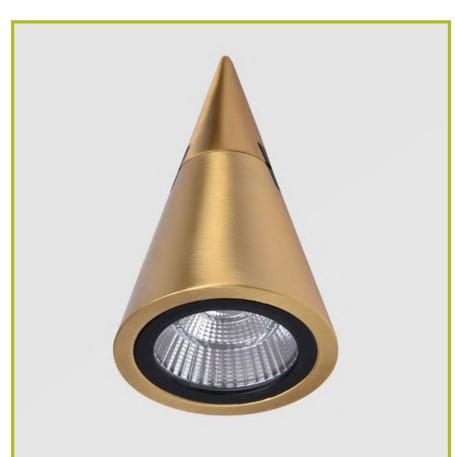

### Stiletto Module H5

#### **Dimensions [mm]:**

Ø100x130mm Voltage: DC24V **Power:** 5W Lumen: 300 lm CCT: 3000K / 4000K **CRI:** 90 **Material:** Aluminium **Installation:** Recessed / Surface Mounted / Suspended **Protection class:** IP20