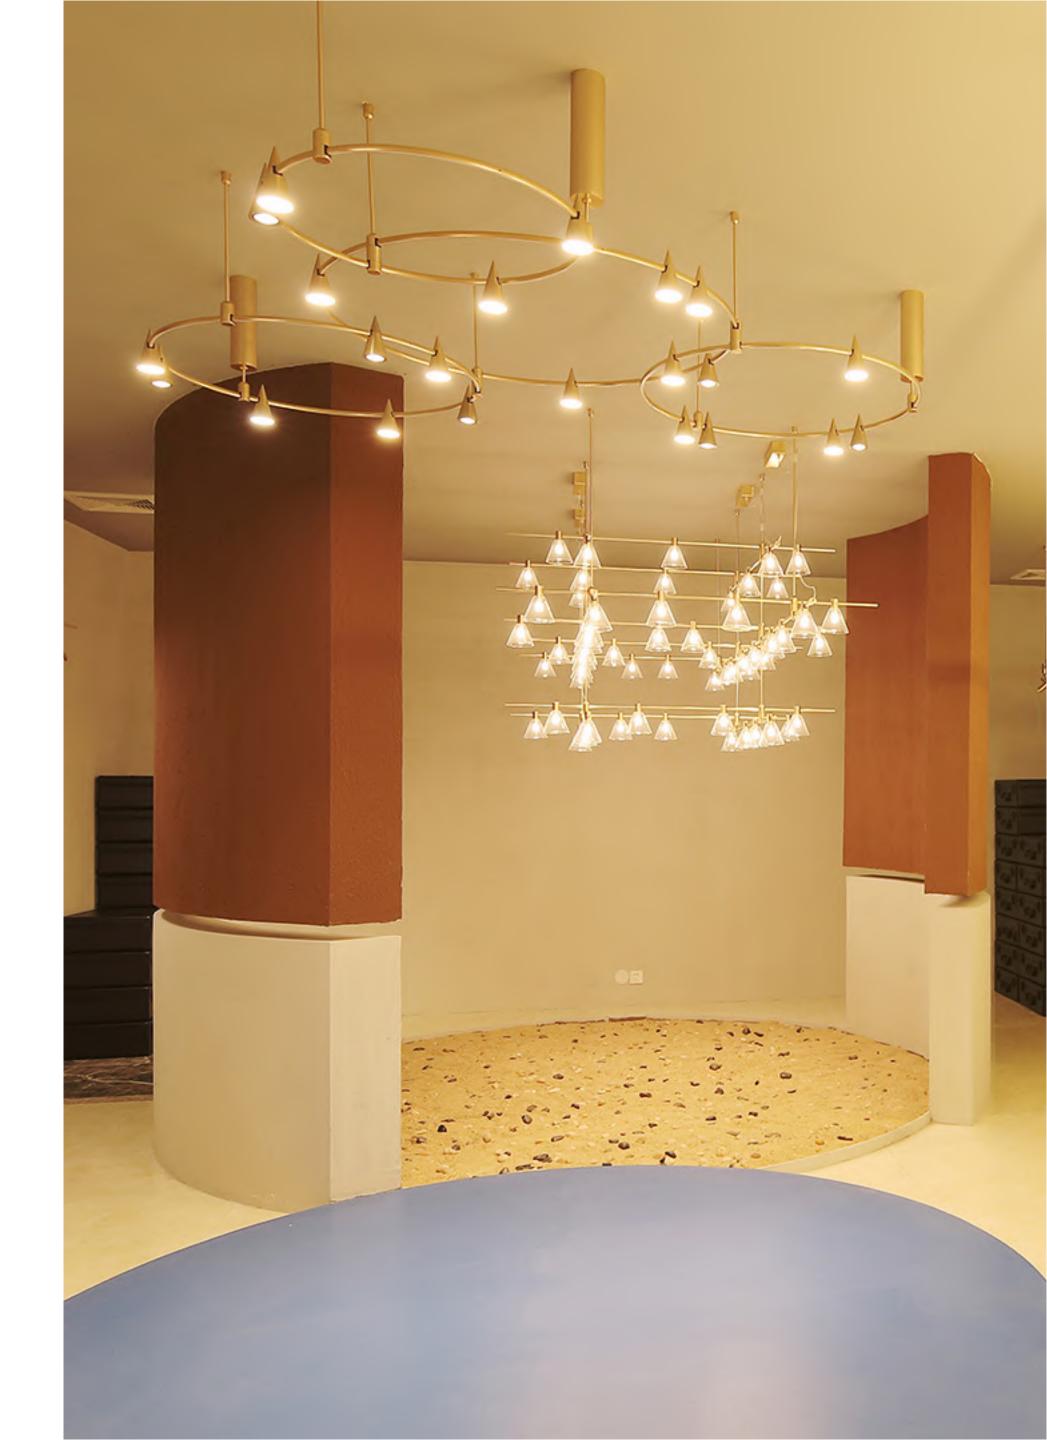

# Stiletto: Timeless Elegance

Step into a realm of refined illumination with the Stiletto Line, a collection that combines the allure of golden aesthetics with the precision of LED technology. This series showcases an array of luminaires and tracks that together form an ensemble of understated sophistication and brilliance.

Immerse yourself in the radiance of gold. **The Stiletto Line introduces a palette of golden luminaires and tracks that seamlessly integrate into your environment**, adding a touch of opulence and grandeur to every space they adorn.

**Each luminaire within the Stiletto Line is a testament to meticulous craftsmanship**. The design seamlessly blends sleek contours with architectural precision, resulting in luminaires that are not only a source of light but also **an embodiment of artistry**.

**Elevate your space with the Stiletto Line**, a manifestation of timeless aesthetics and modern ingenuity. Let golden luminaires and tracks be your companions in creating an atmosphere that is both captivating and refined – **a true embodiment of illuminating excellence**.