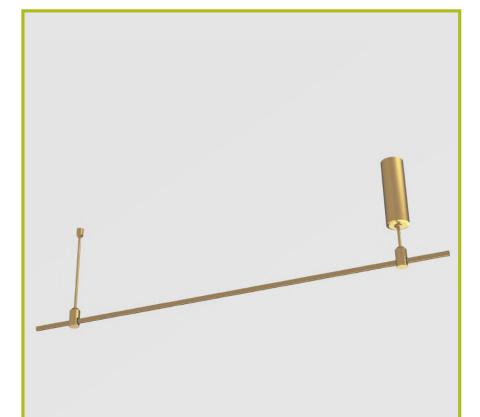

# Track 1

#### **Dimensions [mm]:**

Ø65x1500mm **Voltage:** DC24V Driver Included **Material:** 

Aluminium

#### **Installation:**

Suspended

**Protection class:** 

IP20