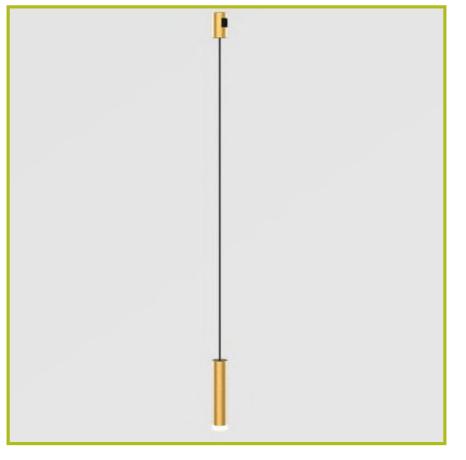

### Stiletto Cable Module B

#### **Dimensions [mm]:**

Ø30x133mm, Wire - 800mm

#### Voltage:

DC24V

#### **Power:**

5W

#### Lumen:

300 lm CCT:

3000K / 4000K

**CRI:** 

90

#### **Material:**

Aluminium

#### Installation:

Recessed / Surface Mounted / Suspended

### **Protection class:**