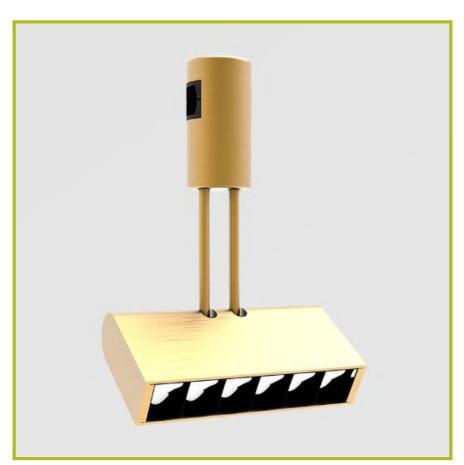

### Stiletto Module H5

#### **Dimensions [mm]:**

Ø100x130mm Voltage: DC24V **Power:** 5W Lumen: 300 lm CCT: 3000K / 4000K **CRI:** 90 **Material:** Aluminium **Installation:** Recessed / Surface Mounted / Suspended **Protection class:** IP20