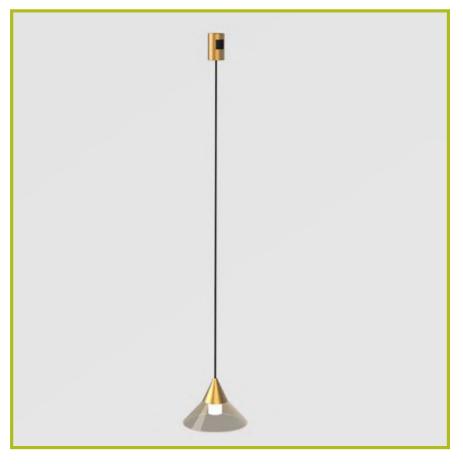

### Stiletto Cable Module A

#### **Dimensions [mm]:**

Ø120x90mm, Wire - 800mm

Voltage:

DC24V

**Power:** 

5W

Lumen:

300 lm

CCT:

3000K / 4000K

CRI:

90

Material:

Aluminium

Installation:

Recessed / Surface Mounted / Suspended

#### **Protection class:**

IP20