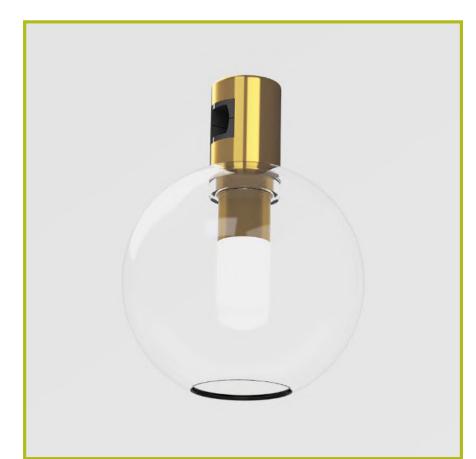

## Stiletto Module B5

#### **Dimensions [mm]:**

Ø60x106.5mm

Voltage:

DC24V

**Power:** 

5W

Lumen:

300 lm CCT:

3000K / 4000K

CRI:

90

Material:

Aluminium

Installation:

Recessed / Surface Mounted / Suspended

#### **Protection class:**

IP20