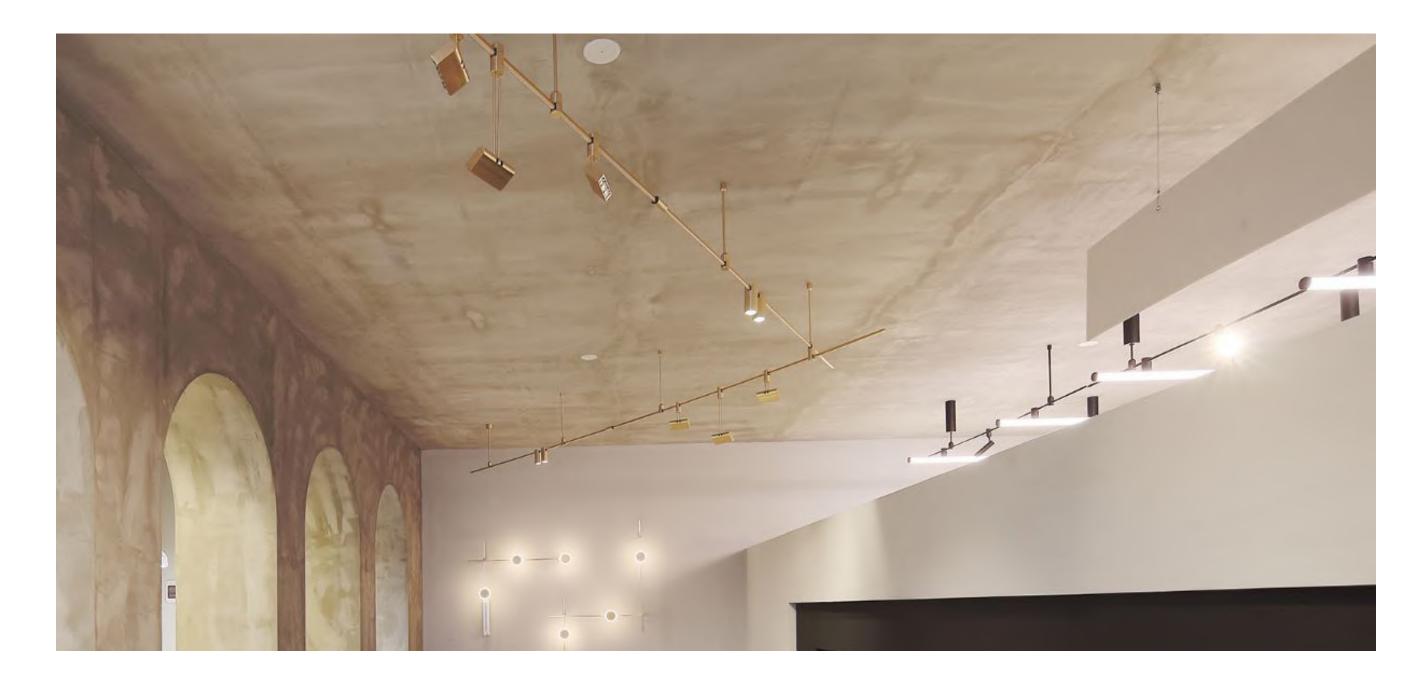

# Track 1

# Track 2

## Track 3

### Track 4

## Track 5

# Track 6

**Dimensions [mm]:** Ø600x350mm Voltage: DC24V Driver Included **Material:** Aluminium **Installation:** Suspended **Protection class:** IP20

## Track 7

**Dimensions [mm]:** Ø65x1075mm Voltage: DC24V Driver Included **Material:** Aluminium **Installation:** Suspended **Protection class:** IP20

**Golden Brilliance:** The Stiletto Line celebrates the opulence of gold, bringing a touch of luxury to your surroundings. Crafted with meticulous attention to detail, each luminaire and track radiates a rich golden hue that adds an air of refinement to any space.