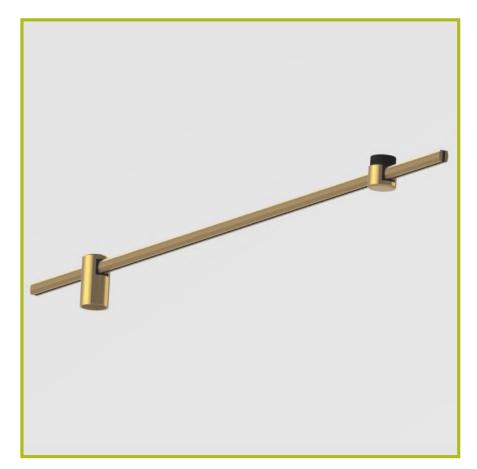

### Stiletto Cable Module B

#### **Dimensions [mm]:**

Ø30x133mm, Wire - 800mm

#### Voltage:

DC24V

#### **Power:**

5W

#### Lumen:

300 lm CCT:

3000K / 4000K

**CRI:** 

90

#### **Material:**

Aluminium

#### Installation:

Recessed / Surface Mounted / Suspended

### **Protection class:**