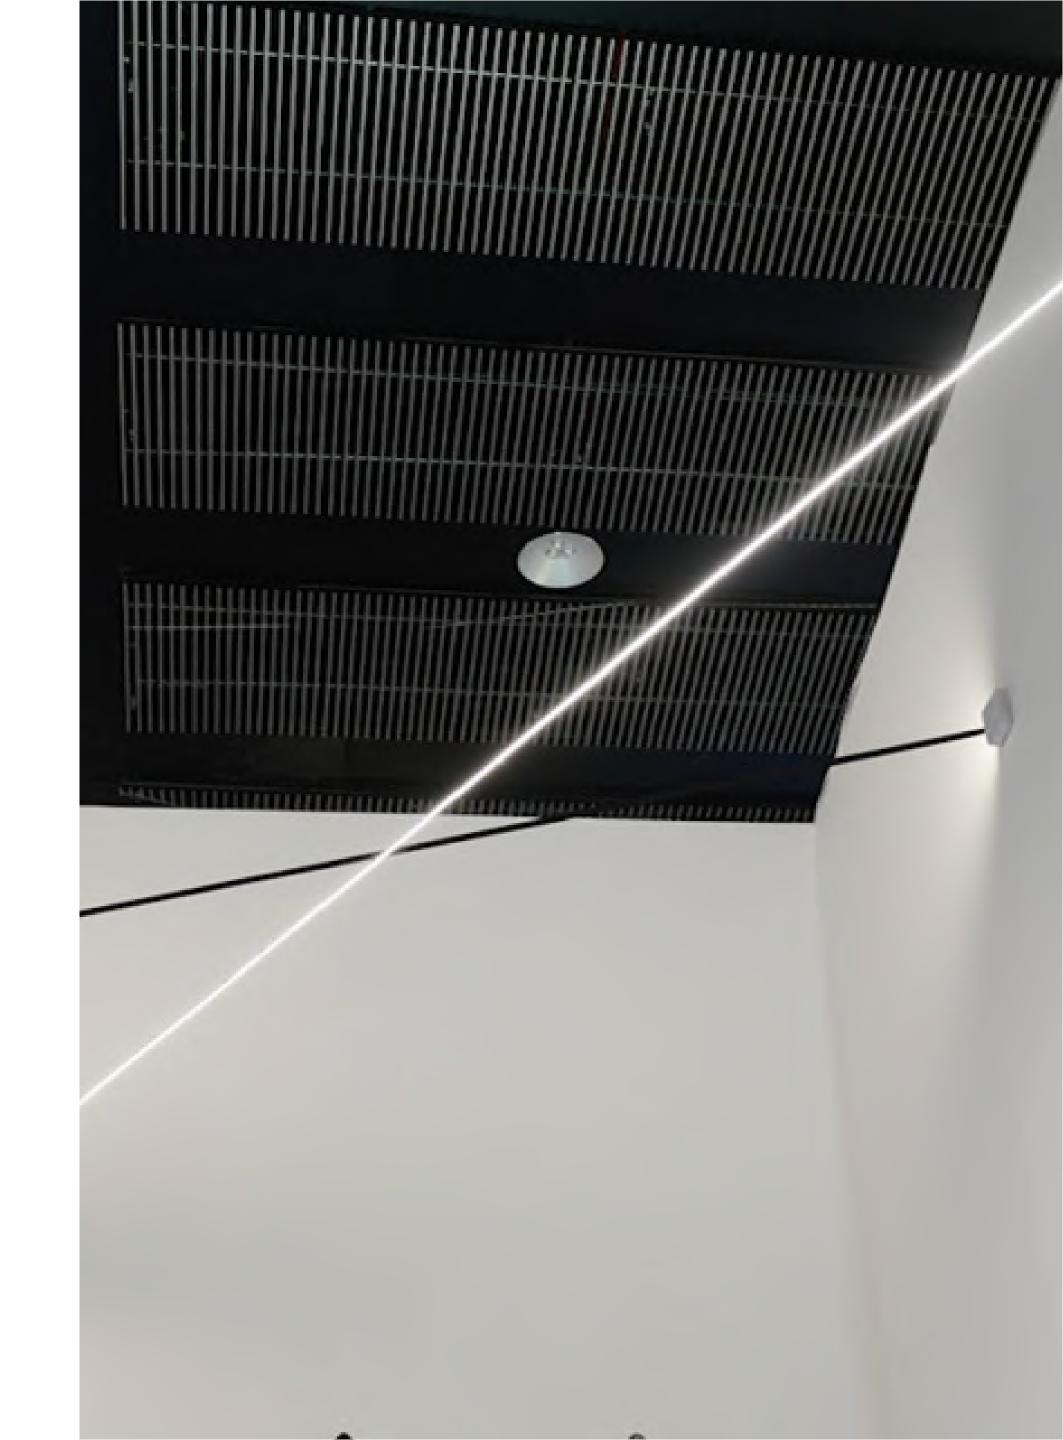

# Ray: Redefining Illumination

Ray – a radiant masterpiece that redefines illumination.

Graceful in its simplicity, Ray is more than just a luminaire; it's an embodiment of sophistication and versatility.

Elegantly designed as a sleek, flexible chord, Ray seamlessly melds form and function. Its slender profile belies its ability to transform any space it graces. With a touch of innovation, this luminaire bends and adapts to your every whim, ensuring that light follows your lead.

Crafted to exude an aura of timelessness, Ray casts a gentle, radiant glow that whispers elegance. Its subtle yet powerful luminosity paints surroundings with a touch of enchantment, embracing both modern aesthetics and classic charm.