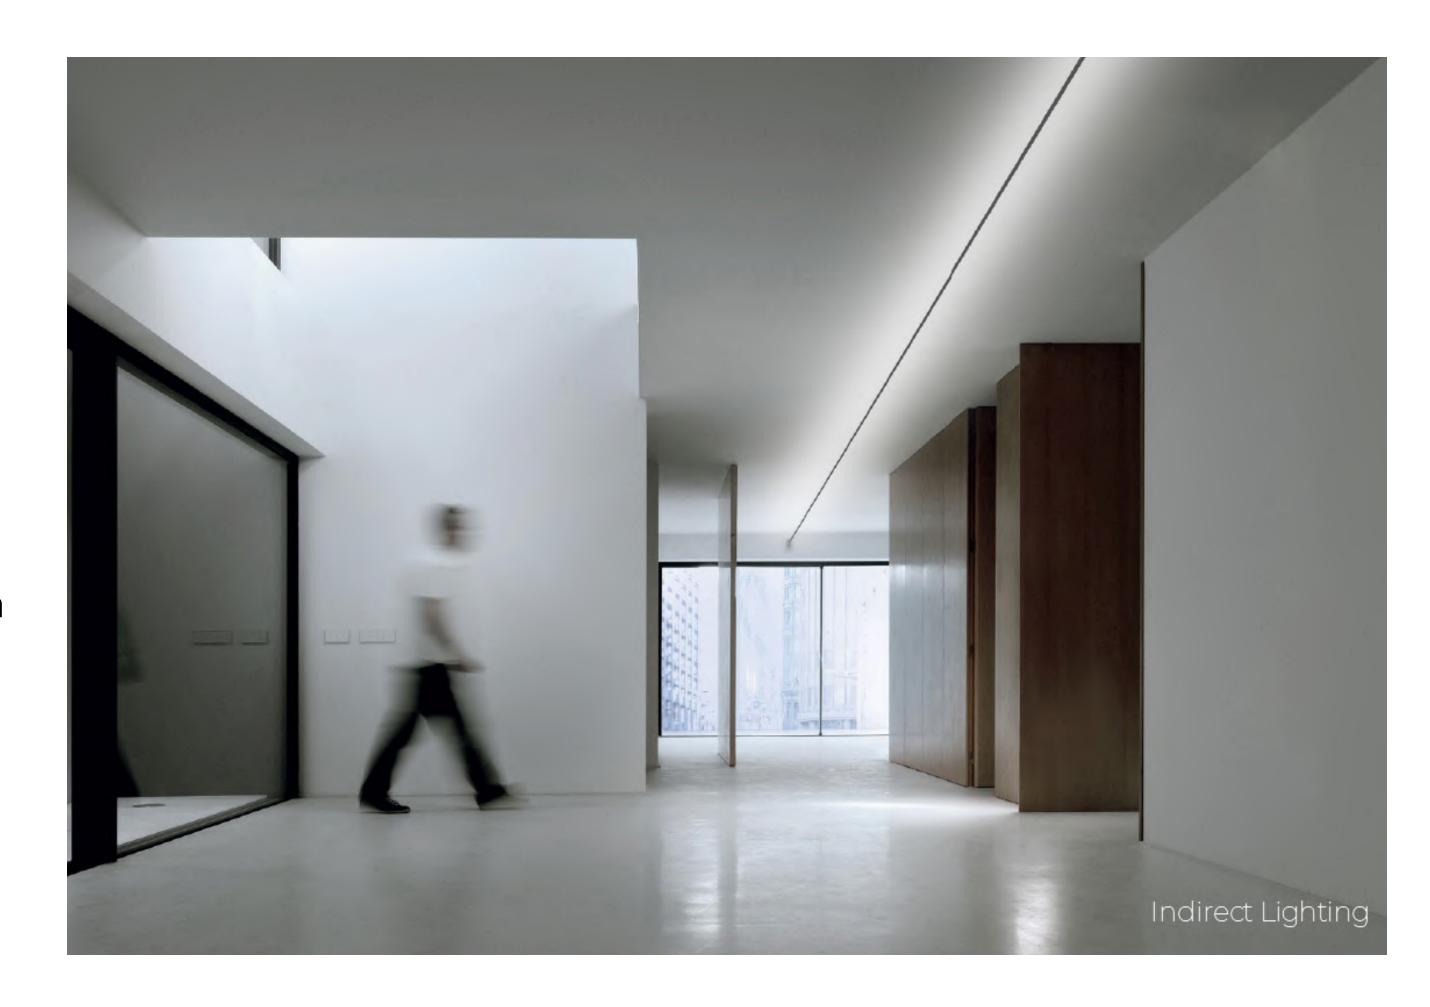

# Ray: Redefining Illumination

Ray – a radiant masterpiece that redefines illumination.

Graceful in its simplicity, Ray is more than just a luminaire; it's an embodiment of sophistication and versatility.

Elegantly designed as a sleek, flexible chord, Ray seamlessly melds form and function. Its slender profile belies its ability to transform any space it graces. With a touch of innovation, this luminaire bends and adapts to your every whim, ensuring that light follows your lead.

Crafted to exude an aura of timelessness, Ray casts a gentle, radiant glow that whispers elegance. Its subtle yet powerful luminosity paints surroundings with a touch of enchantment, embracing both modern aesthetics and classic charm.

### Installation Scheme

DESIGN PRINCIPLES

Unparalleled Flexibility: Ray boasts a unique, thin, and flexible design that sets it apart. Its adaptability allows you to shape and position it in ways that conventional luminaires simply can't achieve. Whether you're aiming for intricate designs or dynamic lighting setups, Ray molds effortlessly to your creative vision.