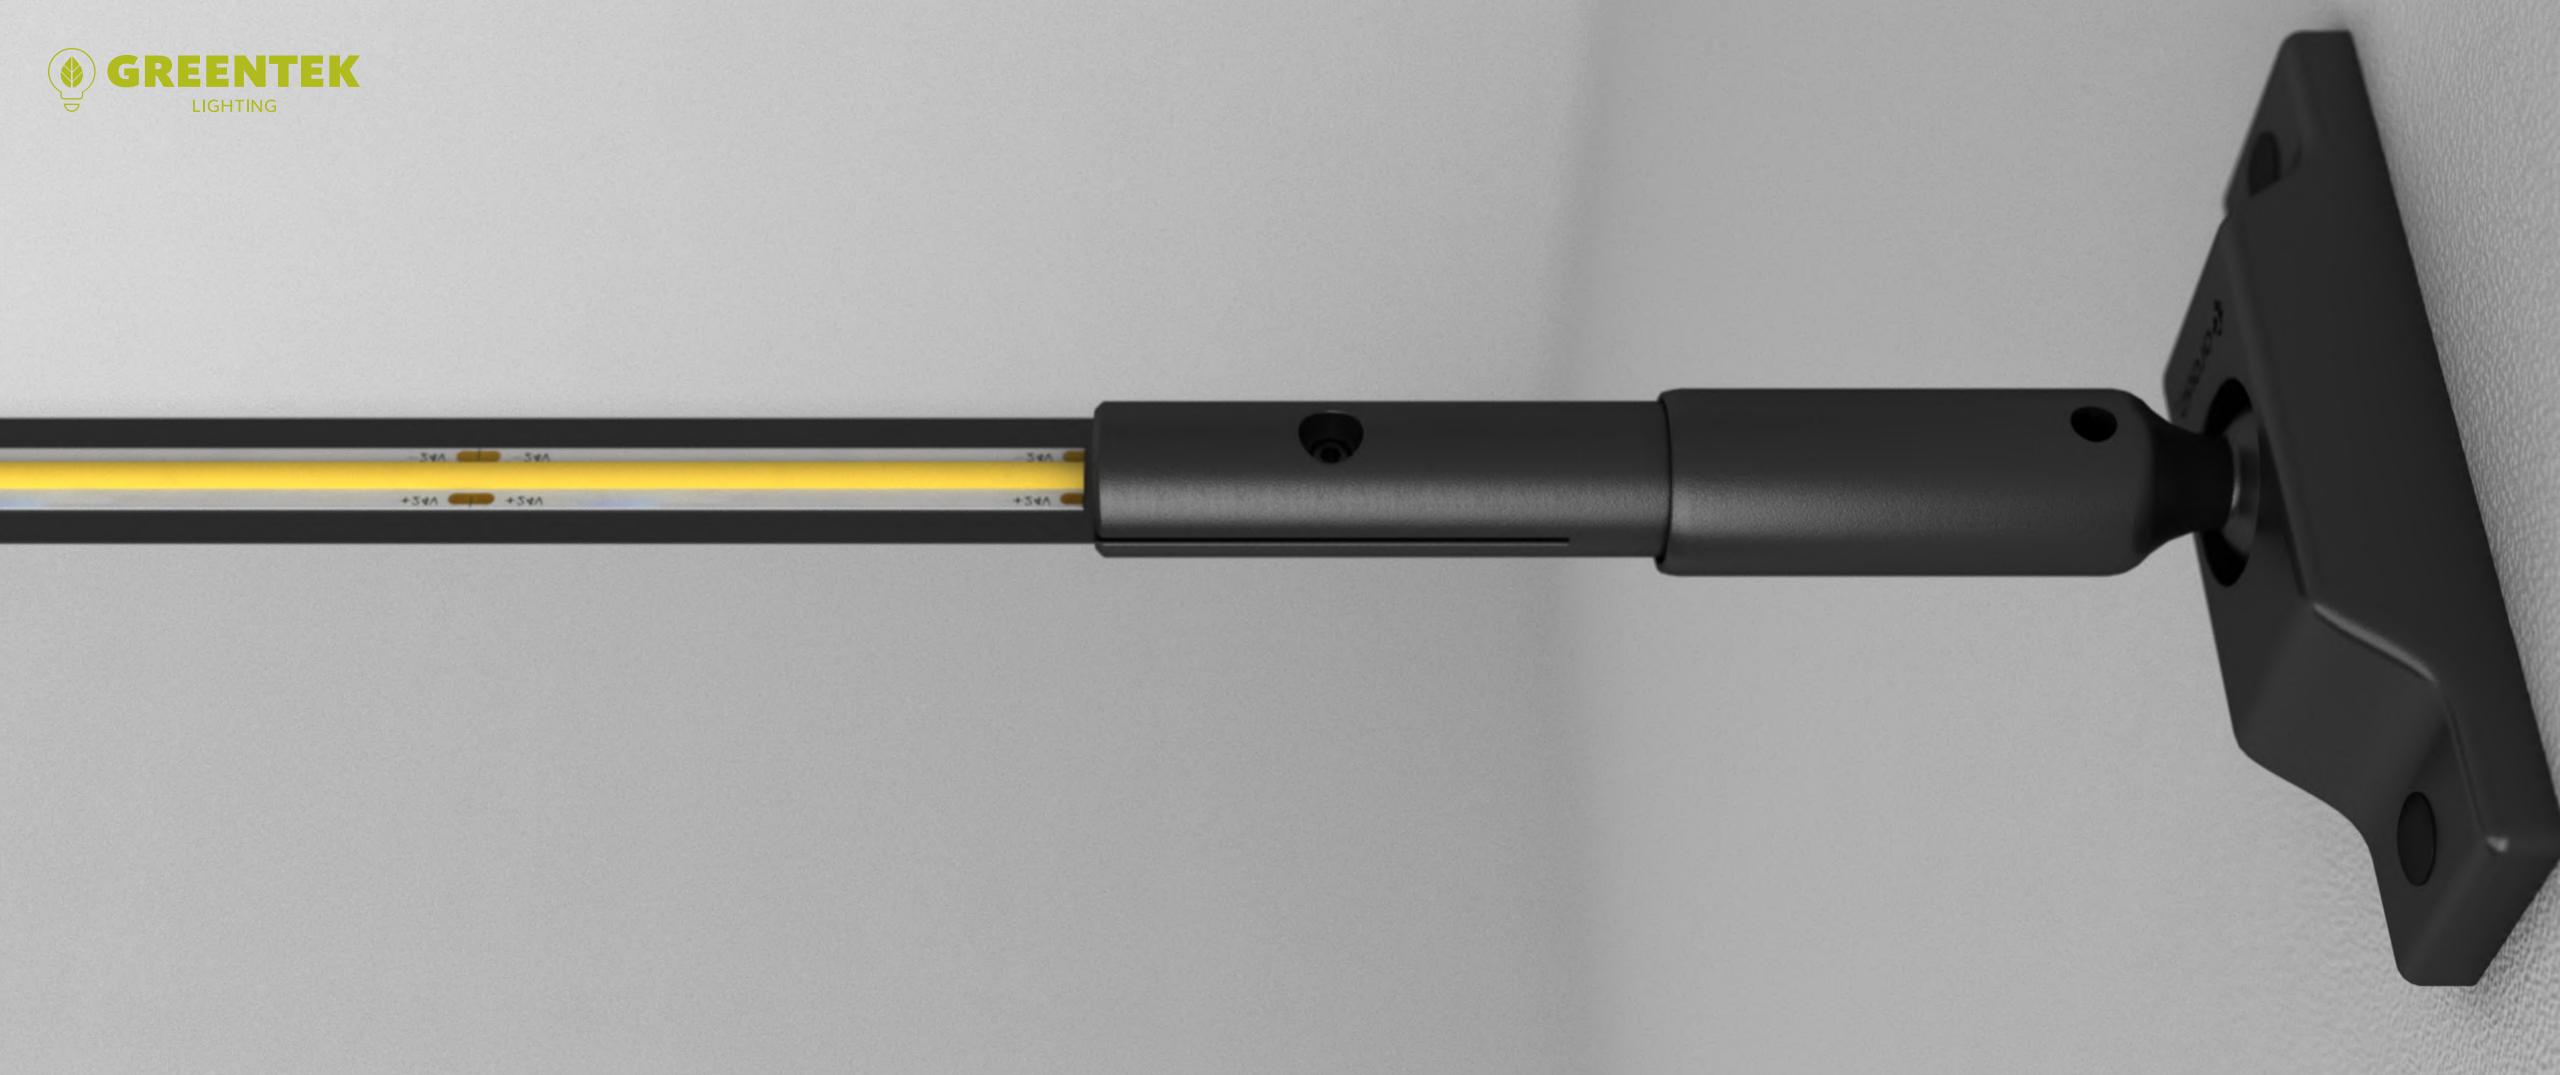

# Ray: Technical Specs

- Available lengths 6m, 11 and 20m; can be cut to the desired length
- Type of lighting Directly, indirectly
- Minimum cutting length 30mm. 50mm, 250mm, depending on the desired configuration
- Input voltage 24VDC or 230V AC, depending on the desired configuration
- Available CCT 2700K, 3000K, 4000K and 6000K
- Available CRI CRI80 or CRI90, depending on the desired configuration
- Luminous flux From 850lm/m up to 1300lm/m
- Typical power consumption From 8,5W/m up to 11W/m

### Installation Scheme

DESIGN PRINCIPLES

Unparalleled Flexibility: Ray boasts a unique, thin, and flexible design that sets it apart. Its adaptability allows you to shape and position it in ways that conventional luminaires simply can't achieve. Whether you're aiming for intricate designs or dynamic lighting setups, Ray molds effortlessly to your creative vision.