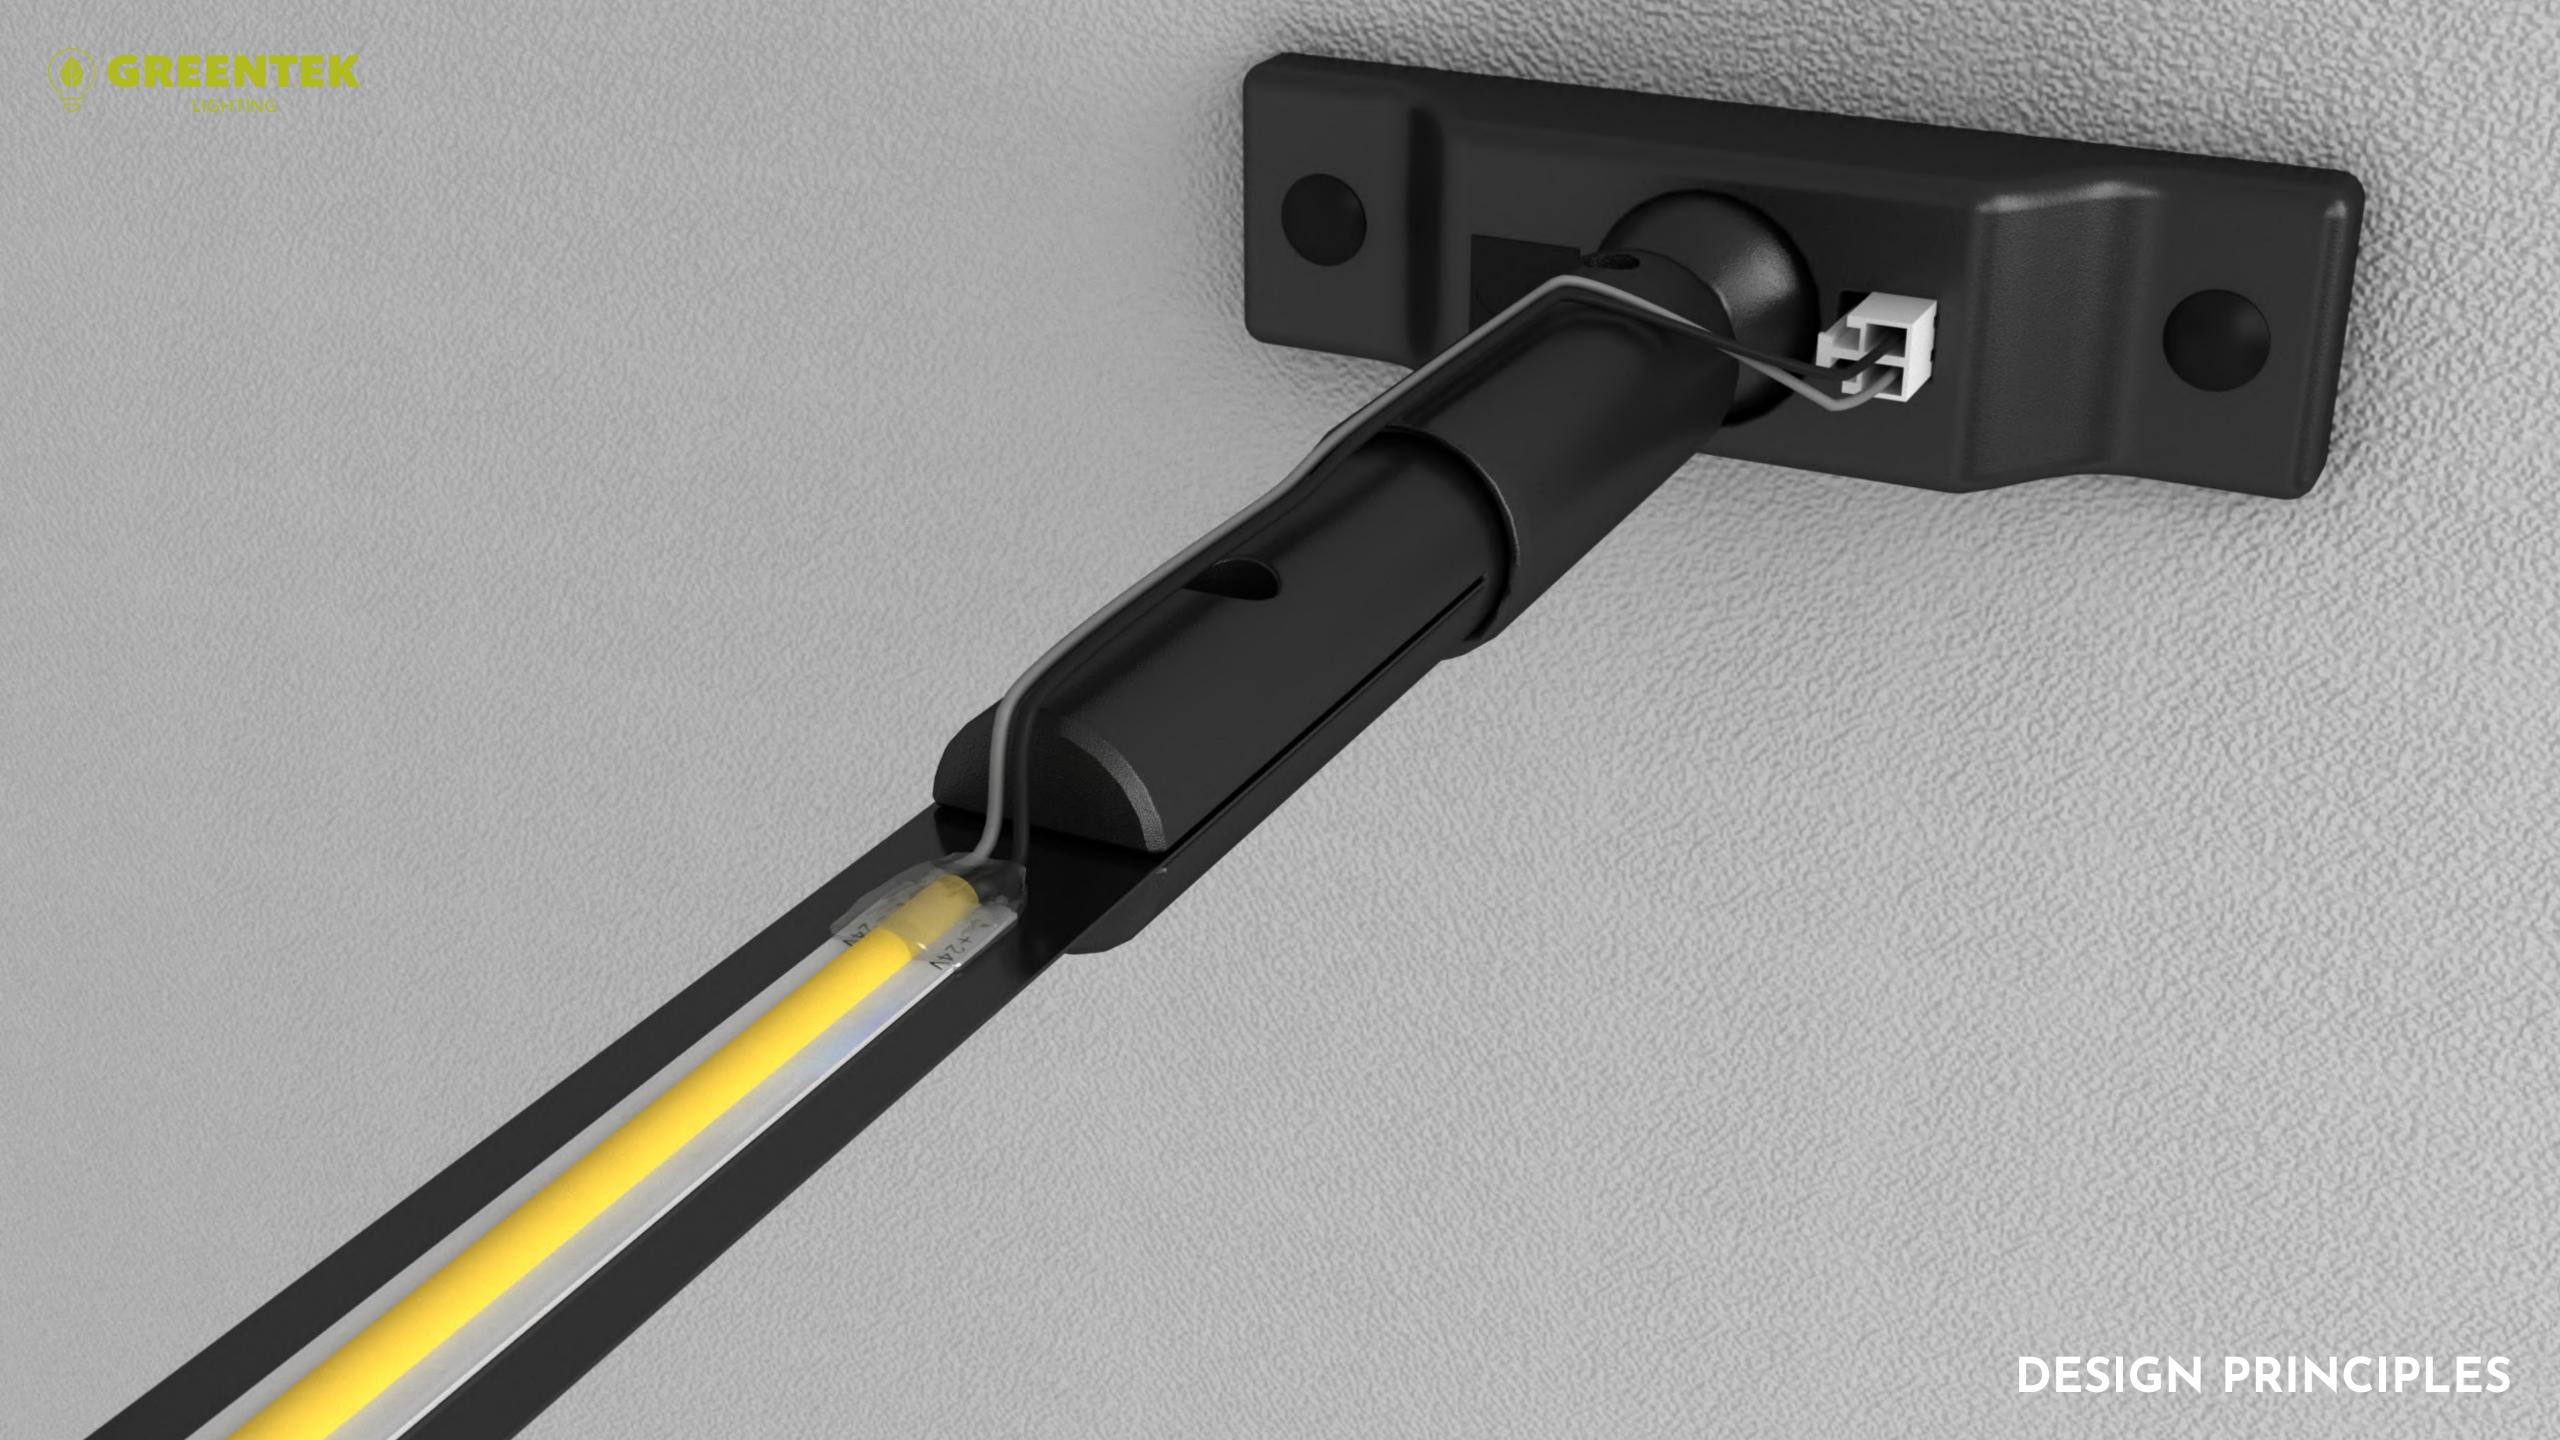

### Installation Scheme

DESIGN PRINCIPLES

Unparalleled Flexibility: Ray boasts a unique, thin, and flexible design that sets it apart. Its adaptability allows you to shape and position it in ways that conventional luminaires simply can't achieve. Whether you're aiming for intricate designs or dynamic lighting setups, Ray molds effortlessly to your creative vision.