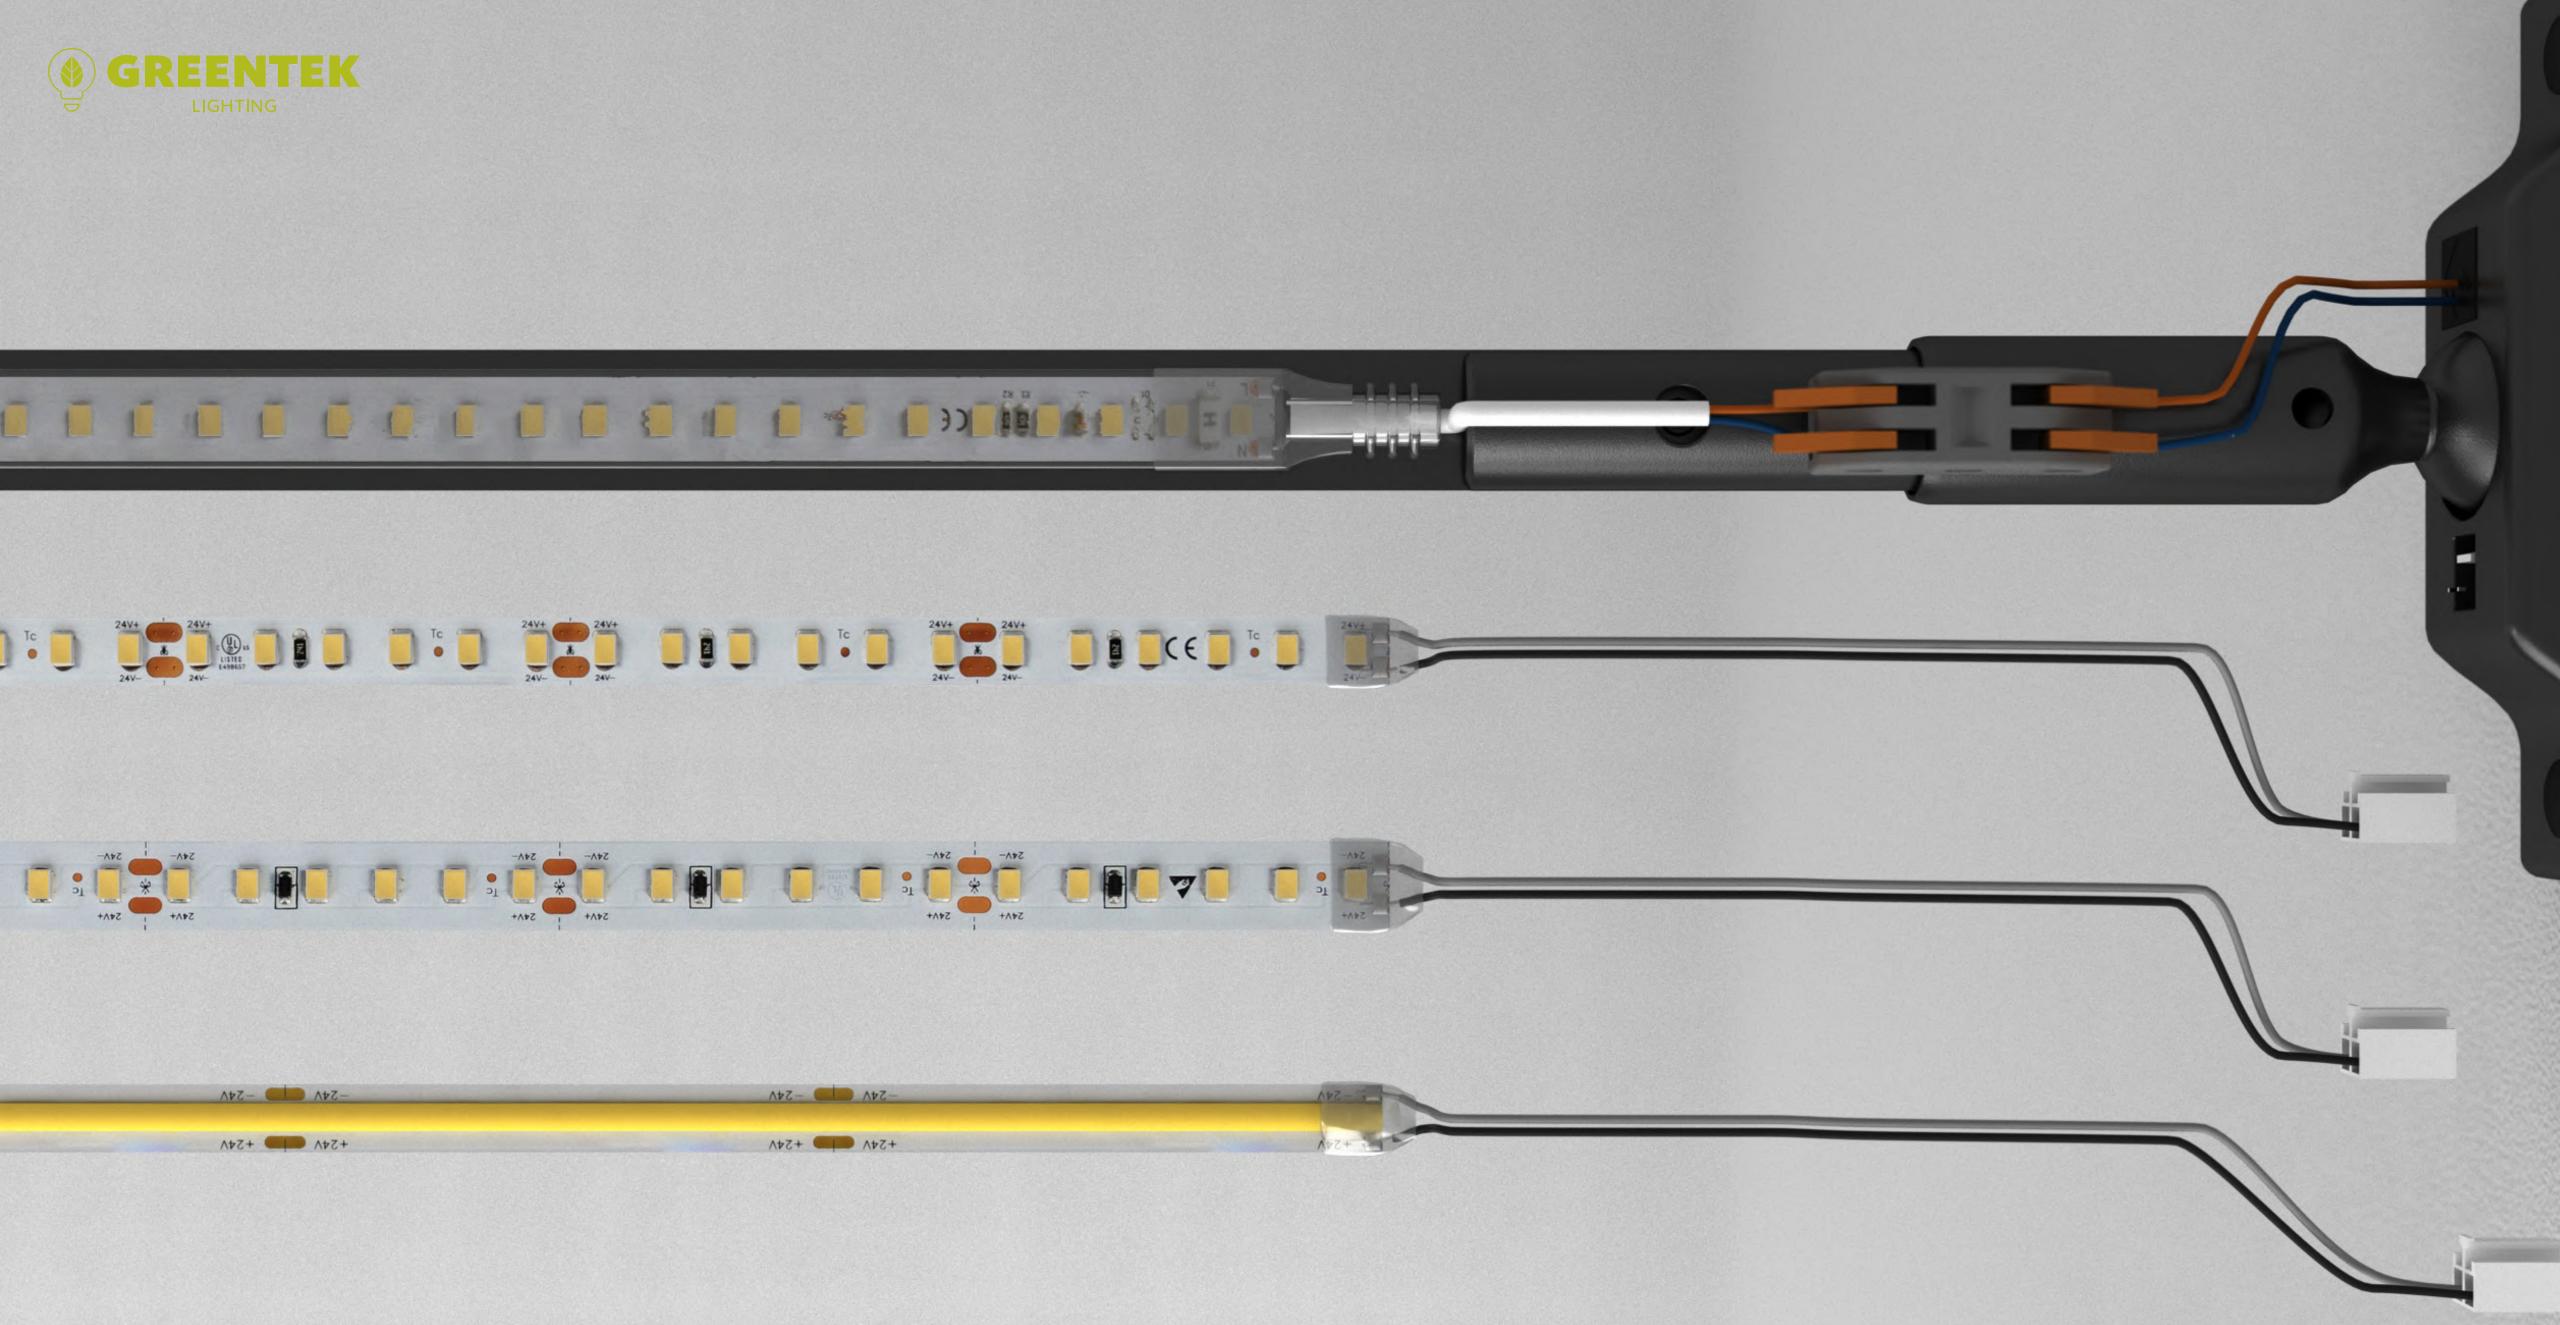

# Ray: Technical Specs

- Available lengths 6m, 11 and 20m; can be cut to the desired length
- Type of lighting Directly, indirectly
- Minimum cutting length 30mm. 50mm, 250mm, depending on the desired configuration
- Input voltage 24VDC or 230V AC, depending on the desired configuration
- Available CCT 2700K, 3000K, 4000K and 6000K
- Available CRI CRI80 or CRI90, depending on the desired configuration
- Luminous flux From 850lm/m up to 1300lm/m
- Typical power consumption From 8,5W/m up to 11W/m

### Installation Materials