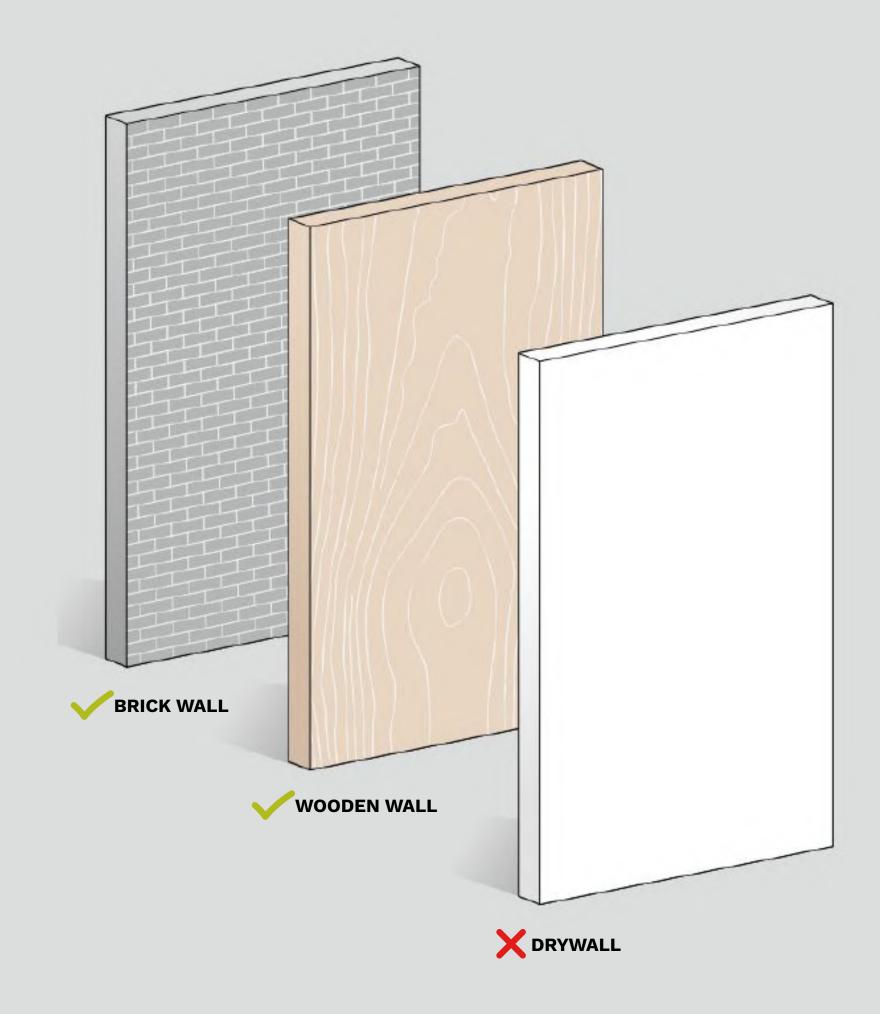

an aura of timelessness, Ray casts a gentle, radiant glow that whispers elegance. Its subtle yet powerful luminosity paints surroundings with a touch of enchantment, embracing both modern aesthetics and classic charm.





# Ray: Technical Specs

- Available lengths 6m, 11 and 20m; can be cut to the desired length
- Type of lighting Directly, indirectly
- Minimum cutting length 30mm. 50mm, 250mm, depending on the desired configuration
- Input voltage 24VDC or 230V AC, depending on the desired configuration
- Available CCT 2700K, 3000K, 4000K and 6000K
- Available CRI CRI80 or CRI90, depending on the desired configuration
- Luminous flux From 850lm/m up to 1300lm/m
- Typical power consumption From 8,5W/m up to 11W/m



















### Installation Materials

### Installation Scheme













DESIGN PRINCIPLES





Unparalleled Flexibility: Ray boasts a unique, thin, and flexible design that sets it apart. Its adaptability allows you to shape and position it in ways that conventional luminaires simply can't achieve. Whether you're aiming for intricate designs or dynamic lighting setups, Ray molds effortlessly to your creative vision.





Elegance Redefined: Elevate your project with the touch of class that Ray brings. Its refined, cord-like form exudes sophistication, making it a statement piece in any space. The luminaire's understated charm enhances aesthetics while providing exceptional lighting, seamlessly merging elegance and functionality.





Inspiring Ambiance: The gentle, radiant glow emitted by Ray creates an ambiance that captivates and engages. Its soft