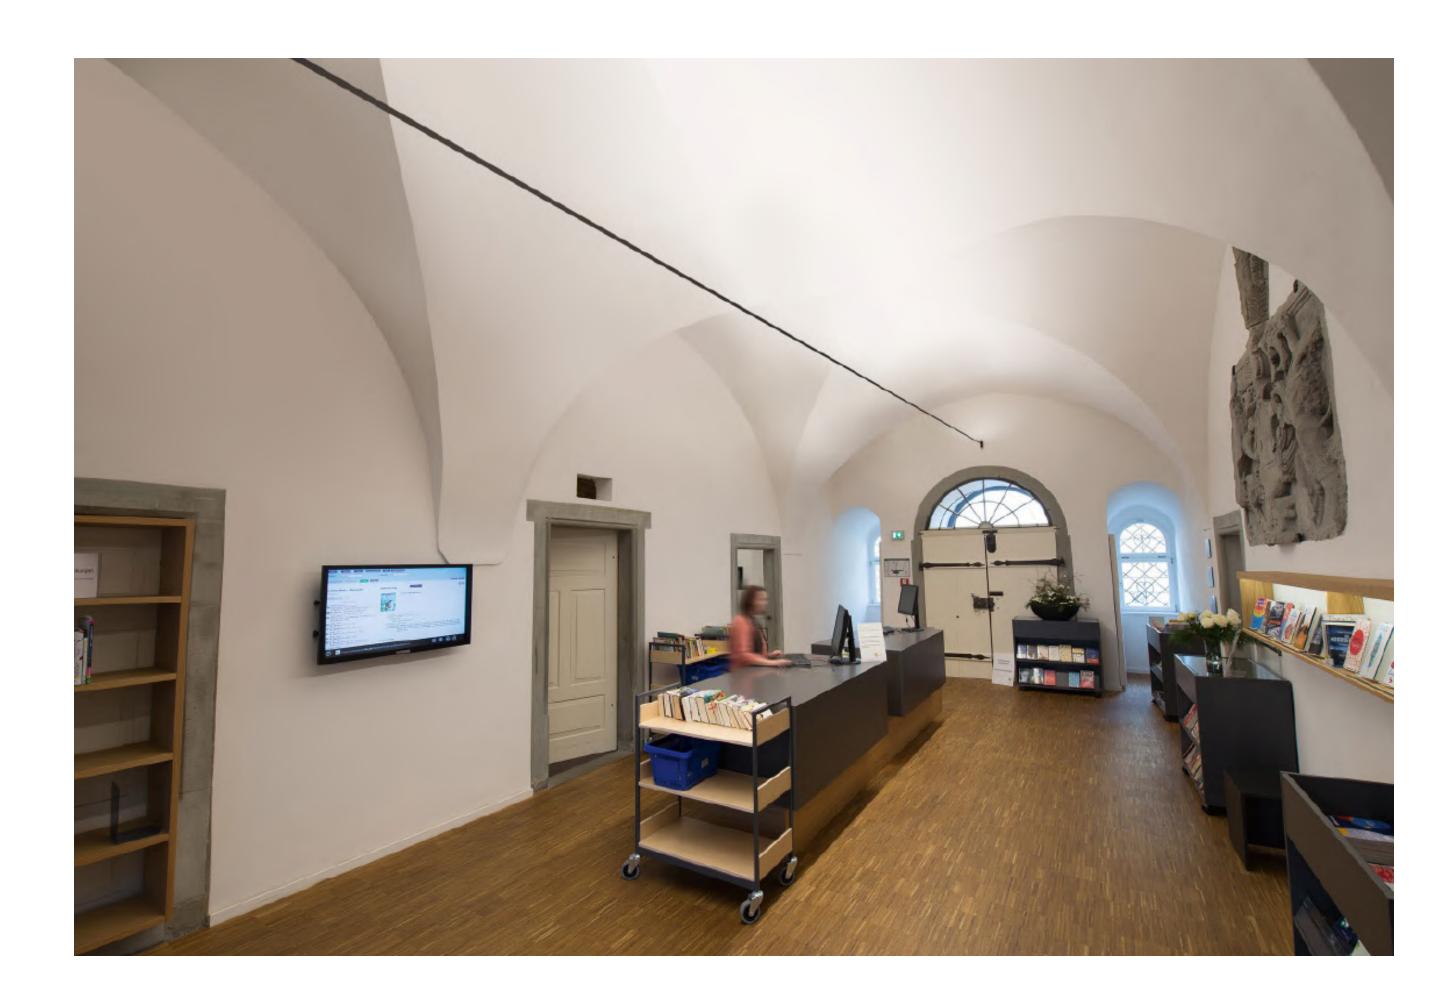

# Ray: Redefining Illumination

Ray – a radiant masterpiece that redefines illumination.

Graceful in its simplicity, Ray is more than just a luminaire; it's an embodiment of sophistication and versatility.

Elegantly designed as a sleek, flexible chord, Ray seamlessly melds form and function. Its slender profile belies its ability to transform any space it graces. With a touch of innovation, this luminaire bends and adapts to your every whim, ensuring that light follows your lead.

Crafted to exude an aura of timelessness, Ray casts a gentle, radiant glow that whispers elegance. Its subtle yet powerful luminosity paints surroundings with a touch of enchantment, embracing both modern aesthetics and classic charm.