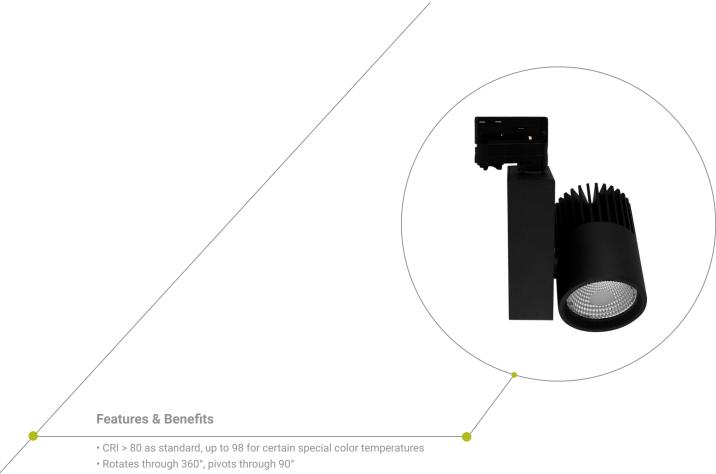

## Features & Benefits of the upper side

• CRI 80 as standard

• 4 color temperatures: 3000K, 4000K, 5000K and 6500K

• Long rated life - L90/B10 at 50,000h

• Extra wide beam: 130°