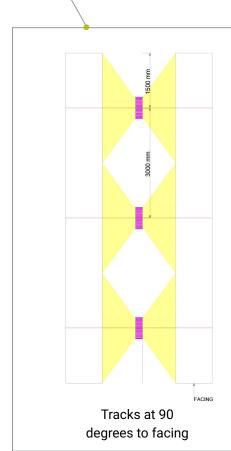

permarkets, retail and DIY applications. Available in different module combinations, with different lengths and types of optics. For a general lighting that amazes through its impressive efficiency and lighting quality ratings.

### **Features & Benefits**

- · CRI 80 as standard
- 4 color temperatures (3000K, 4000K, 5000K, 6500K)
- Long rated life: L90/B10@50.000h
- · Luminaire efficiency:

171 lm/w @4000K for Galaxy Slim TRK 3R2 and 169 lm/w @4000K for Galaxy Slim TRK 3R4

### **Track mounting options**

Galaxy Slim TRK can be mounted in a variety of ways, so that it accommodates any display shelving layout and any track layout.

This high flexibility also takes into account and helps with future changes to shelves layout. Luminaires just have to be rotated, without specialized help.











Lenyk Slim - as the name reveals, has a slimmer, more streamlined housing than Lenyk N. It boasts the same simple and double asymmetric lenses and high efficiency of the Lenyk family but, in addition, it also has a 30-cm version suitable for small enclosures which demand high illuminance



4 color temperatures: 3000K, 4000K, 5000K and 6500K

• Long rated life: L90/B10@50.000h

• Very high efficiency: 171lm/w @4000K

Wide range of lens angles: TB (30°), NB (60°), WB (90°),
 DA (Double Asymmetric), SA (Simple Asymmetric)

Track mounted linear luminaire highly suitable for lighting tasks in the logistic & industrial, DIY and retail sectors. With LED modules encased in a clear polycarbonate case, placed on a sleek and modern aluminum housing, that blends with all the industrial enviro