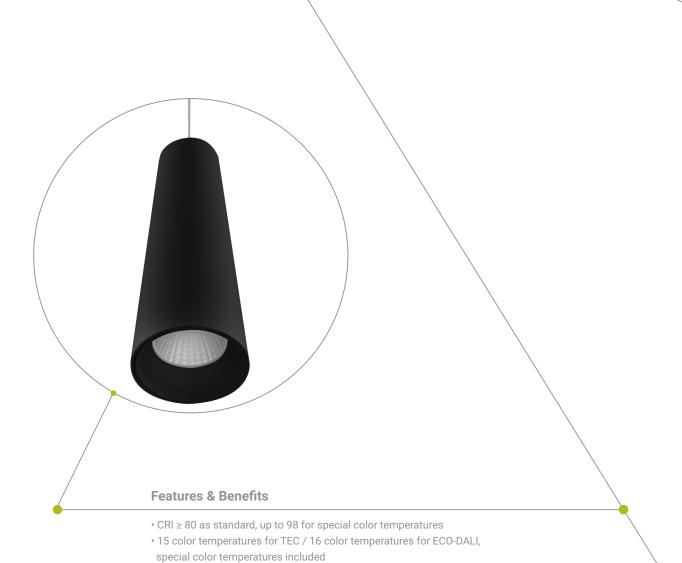

# **Amyas TRK**

Track-mounted spotlight with an elegant and clean design. Adjustable beam angles and special color temperatures for food, art, fashion and AGI – Class A. Sleek aluminum housing with glass front face comes in three colors signal white, jet black and white aluminium - for a perfect blend with the environment.

### **Features & Benefits**

- $\cdot$  CRI > 80 as standard, up to 98 for certain special colors
- 15 color temperatures for TEC/ 16 color temperatures for ECO-DALI, including specialized options for food, fashion, art and , hospitality
- Great variety of optics 8 angles from narrow beams to flood beams
- Efficiency: 117lm/W @4000K