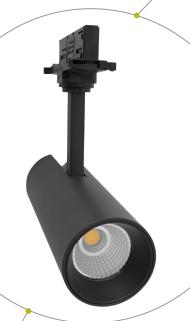

# **Tulip**

Highly elegant, compact track spotlight. As all our track spotlights, the Tulip range includes several special color temperatures for food, art, hospitality (AMB2200, Sunset) – class A. Mounted on track for better flexibility, the spotlight offers uniform directional and accent light distribution.

### Features & Benefits for Tulip S

- CRI ≥ 80 as standard
- 16 color temperatures for TEC / 17 color temperatures for ECO-DALI, including special colors
- Very long service life: 50,000 h at 90% luminous flux
- Optics available in three angles (20°, 30°, 35°)

### Features & Benefits for Tulip L

- CRI ≥ 80 as standard
- 16 color temperatures for TEC / 17 color temperatures for ECO-DALI, including special colors
- $\bullet$  Very long service life: 50,000 h at 90% luminous flux
- Optics available in three angles (20°, 30°, 35°)
- Dimmable