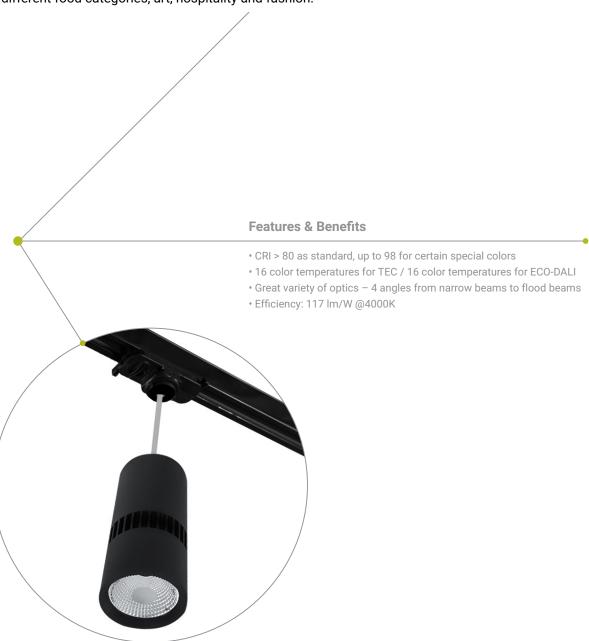

Deepfront

Honeycomb

Track spotlight with quick install, die-cast aluminum housing, adjustable lamp angles and special color temperatures for food, art, hospitality (AMB2200, Sunset) – Class A. Best used for directional and accent lighting. Easily adjustable, requires very little technical effort if they should be rearranged.

- 19 color temperatures for TEC/ 20 color temperatures for ECO-DALI, including specialized options
- Long rated life L90/B10 at 50,000h
- Great variety of optics from narrow beams to flood beams
- Luminaire efficiency: 117lm/W @4000K