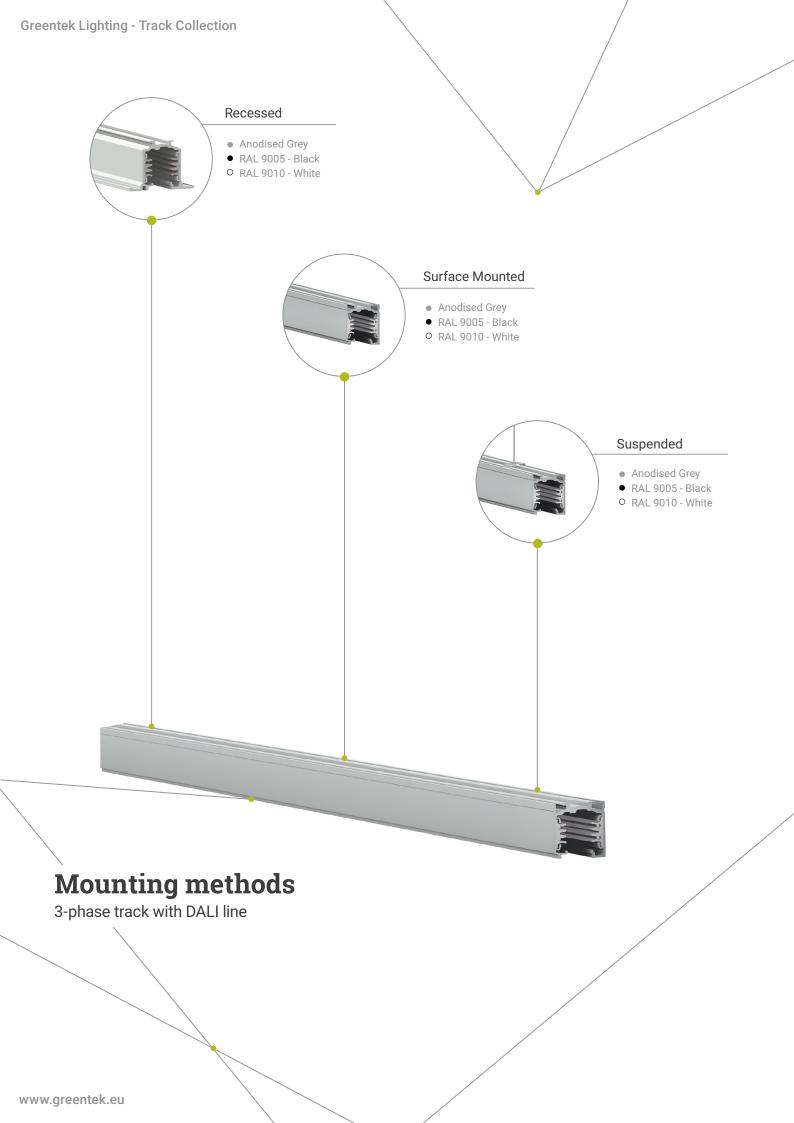

### Incredible flexibility

The simple installation allows the track to be reconfigured at any time according to the changing environment. Spotlights and linear luminaires can be moved on the track or replaced without using any tools. The mounting options and various accessories make it possible for the track to be recessed, suspended or surface-mounted irrespective of the ceiling height.