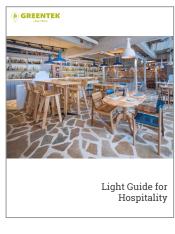

Cylindrical track-mounted luminaire with an interesting slim silhouette. Sola is not only geometrically interesting, its sleek design blends with a wide range of environments. Best suitable for minimalist interiors and applications from the hospitality sector - hotels, restaurants, receptions.