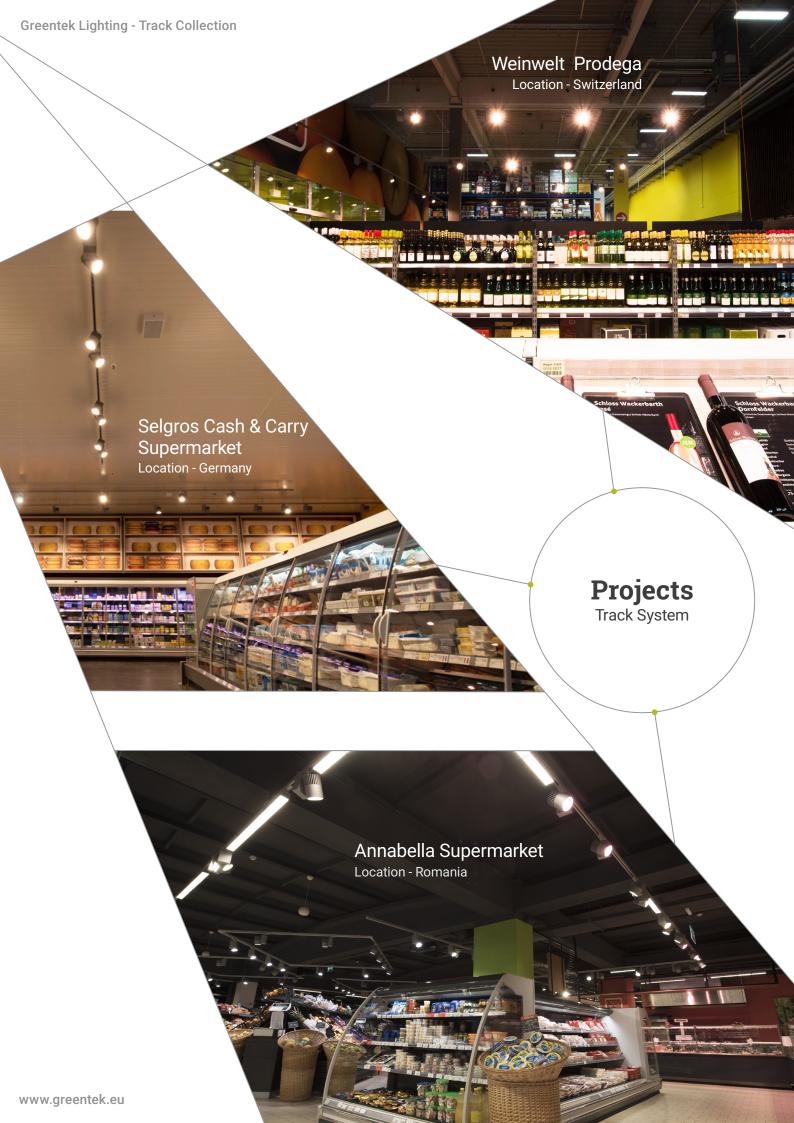

Greentek Lighting is a company developing smart LED lighting systems for the commercial, industrial, logistic and office building fields. With over 8 years of market experience, we are already one of top European LED lighting providers. The R&D and testing facility in lasi, Romania – develops LED luminaires tailored to very specific purposes – with a focus on special color temperatures for food, fashion and art. Beyond production of luminaires, we also offer turnkey lighting solutions – from luminaire design to installation and full project management services. Selgros Cash&Carry, Transgourmet (FR, CH, DE), Colliers or EA Games are among our portfolio.