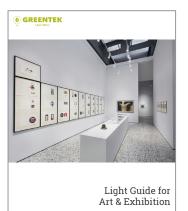

# **Amyas TRK**

Track-mounted spotlight with an elegant and clean design. Adjustable beam angles and special color temperatures for food, art, fashion and AGI – Class A. Sleek aluminum housing with glass front face comes in three colors signal white, jet black and white aluminium - for a perfect blend with the environment.

### **Features & Benefits**

- $\cdot$  CRI > 80 as standard, up to 98 for certain special colors
- 15 color temperatures for TEC/ 16 color temperatures for ECO-DALI, including specialized options for food, fashion, art and , hospitality
- Great variety of optics 8 angles from narrow beams to flood beams
- Efficiency: 117lm/W @4000K