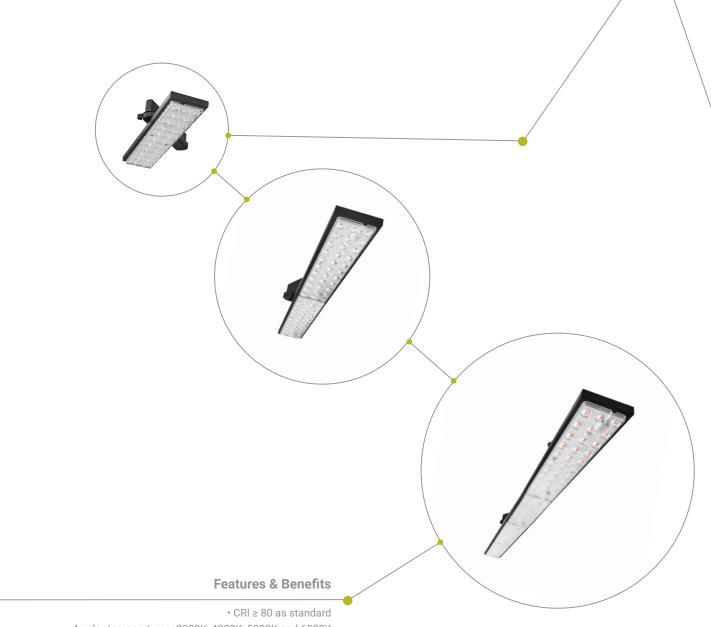

Lenyk Slim - as the name reveals, has a slimmer, more streamlined housing than Lenyk N. It boasts the same simple and double asymmetric lenses and high efficiency of the Lenyk family but, in addition, it also has a 30-cm version suitable for small enclosures which demand high illuminance

4 color temperatures: 3000K, 4000K, 5000K and 6500K

• Long rated life: L90/B10@50.000h

• Very high efficiency: 171lm/w @4000K

Wide range of lens angles: TB (30°), NB (60°), WB (90°),
 DA (Double Asymmetric), SA (Simple Asymmetric)