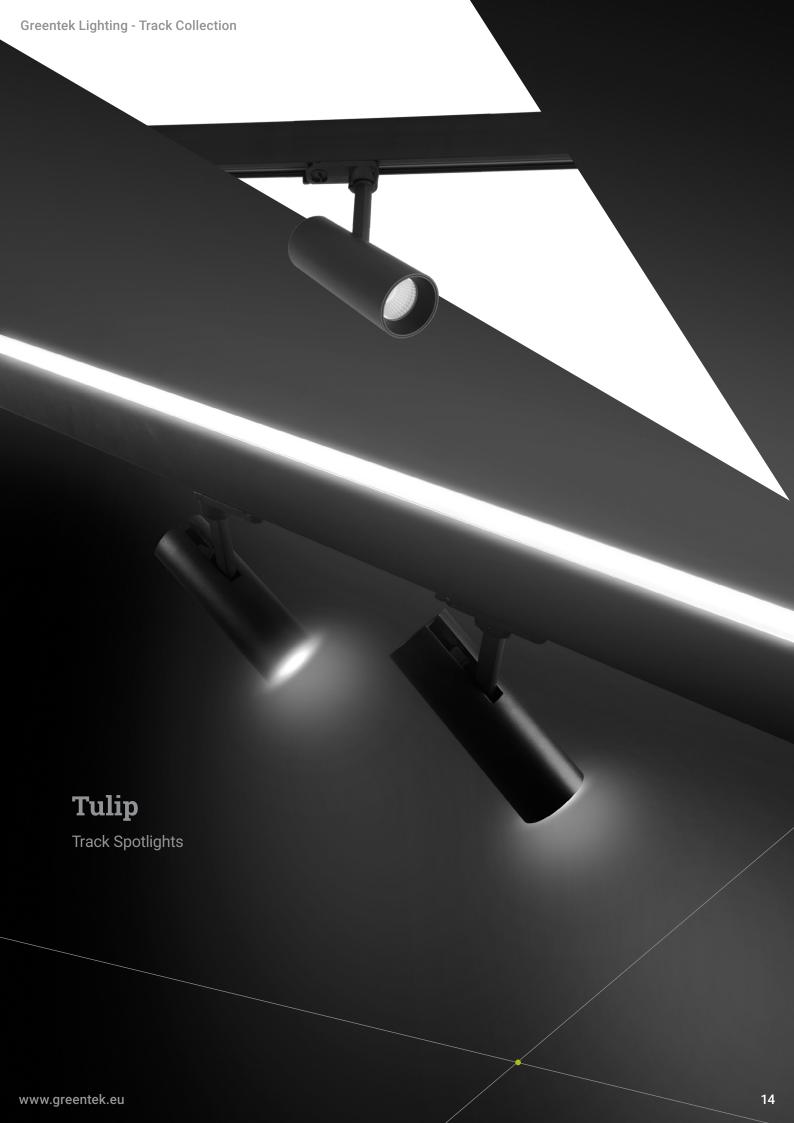

# **Tulip**

Highly elegant, compact track spotlight. As all our track spotlights, the Tulip range includes several special color temperatures for food, art, hospitality (AMB2200, Sunset) – class A. Mounted on track for better flexibility, the spotlight offers uniform directional and accent light distribution.

### Features & Benefits for Tulip S

- CRI ≥ 80 as standard
- 16 color temperatures for TEC / 17 color temperatures for ECO-DALI, including special colors
- Very long service life: 50,000 h at 90% luminous flux
- Optics available in three angles (20°, 30°, 35°)

### Features & Benefits for Tulip L

- CRI ≥ 80 as standard
- 16 color temperatures for TEC / 17 color temperatures for ECO-DALI, including special colors
- $\bullet$  Very long service life: 50,000 h at 90% luminous flux
- Optics available in three angles (20°, 30°, 35°)
- Dimmable