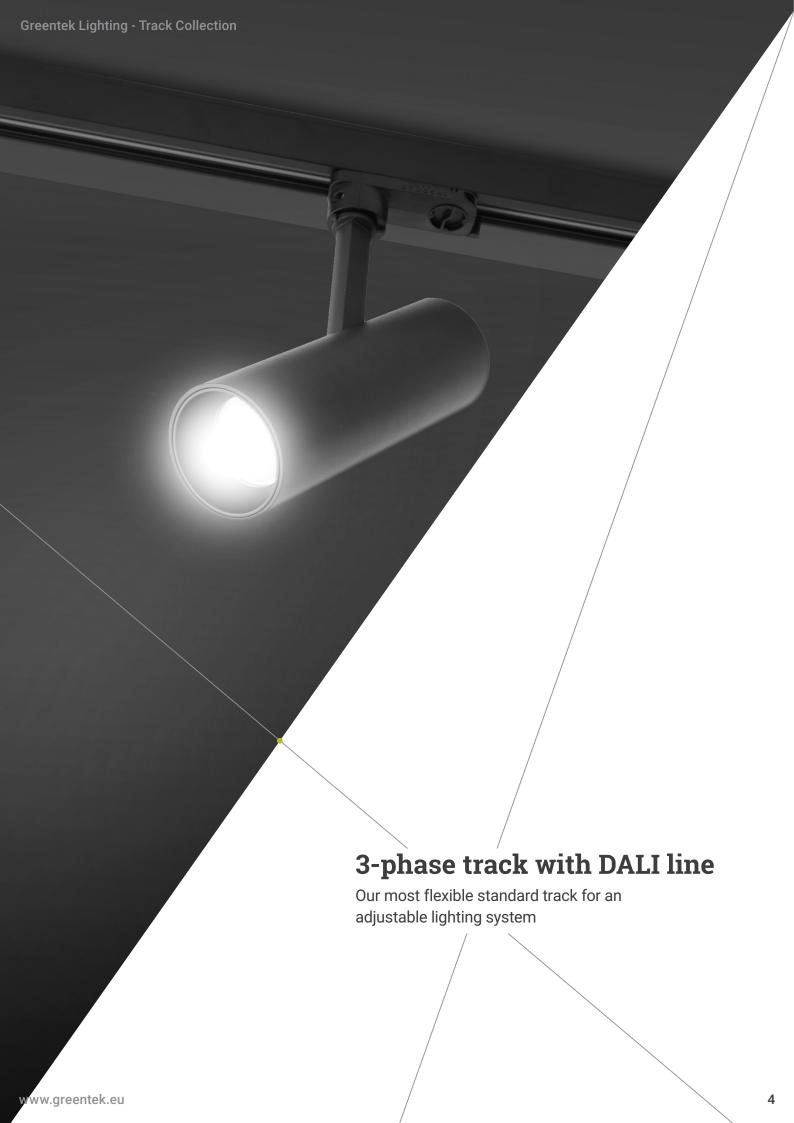

# 3-phase track with DALI line

The benefits

### Incredible flexibility

The simple installation allows the track to be reconfigured at any time according to the changing environment. Spotlights and linear luminaires can be moved on the track or replaced without using any tools. The mounting options and various accessories make it possible for the track to be recessed, suspended or surface-mounted irrespective of the ceiling height.

### **DALI control system**

An optimized track for a highly intelligent lighting system. The DALI control system dims all the luminaires installed on the track. Therefore, saving energy or creating a specific atmosphere becomes highly available. Energy efficiency increases without losing light quality.

### An aesthetically pleasant system

Flexibility meets simplicity and elegance. The sleek track together with the streamlined spots and linear luminaires create unique interiors. The track allows for T, L and X connections, so that you can create incredible lighting structures.