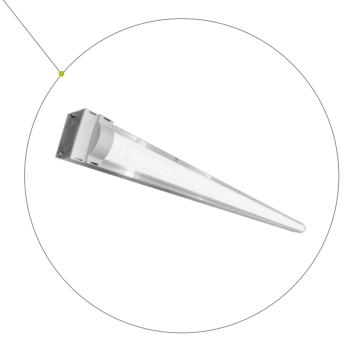

Track mounted linear luminaire highly suitable for lighting tasks in the logistic & industrial, DIY and retail sectors. With LED modules encased in a clear polycarbonate case, placed on a sleek and modern aluminum housing, that blends with all the industrial environments. Provides optimum lighting and the injected polycarbonate casing offers high mechanical strength and shock resistance.

#### **Features & Benefits**

- CRI ≥ 80 as standard
- 4 color temperatures: 3000K, 4000K, 5000K, 6500K
- Long rated life: L90/B10@50.000h
- Very high efficiency: 146 lm/W @4000K