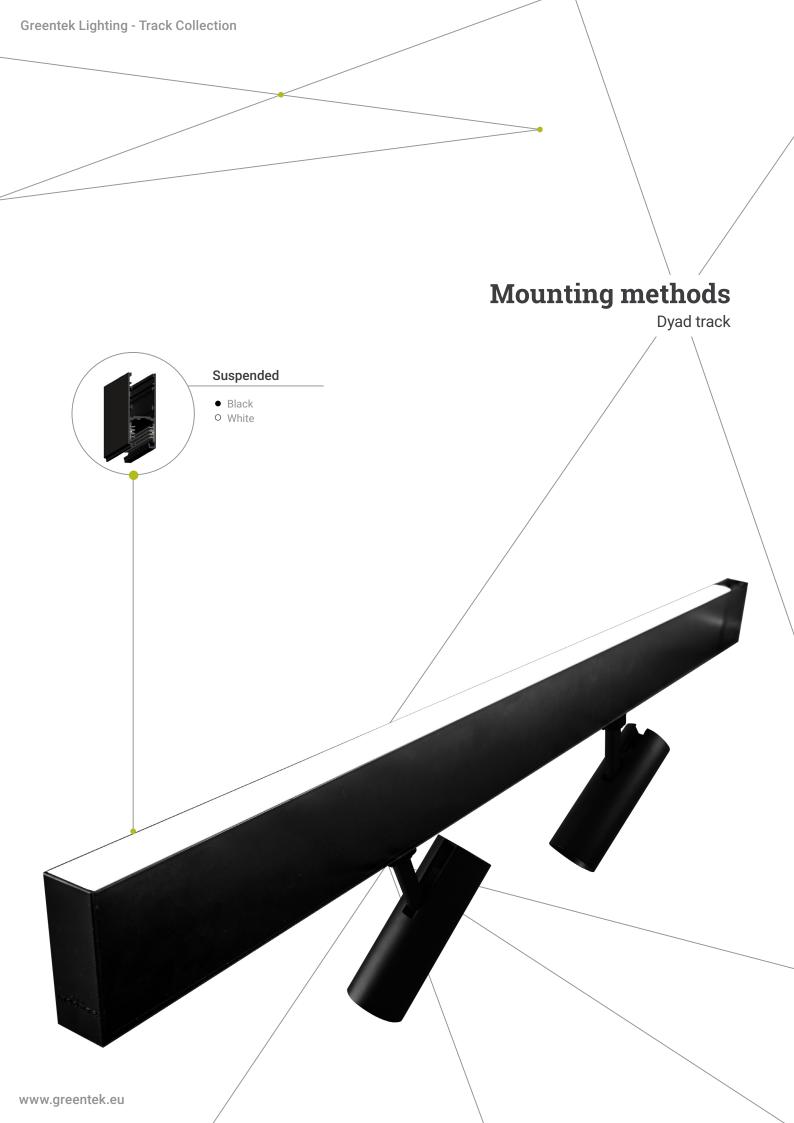

# **Dyad Track**

The benefits

### Perfect ambiance - light delivered upwards and downwards

One track, two different lighting effects. Mellow light delivered upwards for a pleasant atmosphere. Adjustable accent lighting delivered downwards through track-mounted spotlights and linear luminaires. The same track creates a diverse lighting experience for unique interiors.