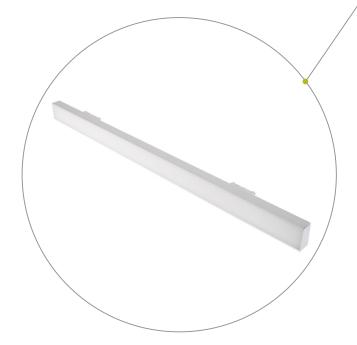

# **Artus N TRK**

Sophisticated and modern track-mounted linear luminaire, instantly contributes to increasing the well-being at the workplace. Best suitable for office spaces, meeting rooms, and building entrances that need to be perfectly illuminated.

### **Features & Benefits**

- CRI 80 as standard
- 4 color temperatures (3000K, 4000K, 5000K, 6500K)
- Long rated life: L90/B10@50.000h
- Luminaire efficiency: 113 lm/w @4000K
- Low UGR factor < 20 @4000K