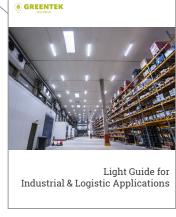

Track mounted linear luminaire highly suitable for lighting tasks in the logistic & industrial, DIY and retail sectors. With LED modules encased in a clear polycarbonate case, placed on a sleek and modern aluminum housing, that blends with all the industrial environments. Provides optimum lighting and the injected polycarbonate casing offers high mechanical strength and shock resistance.

#### **Features & Benefits**

- CRI ≥ 80 as standard
- 4 color temperatures: 3000K, 4000K, 5000K, 6500K
- Long rated life: L90/B10@50.000h
- Very high efficiency: 146 lm/W @4000K